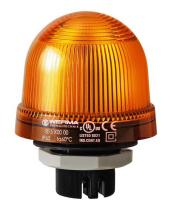

Mini installation beacon / Permanent Light 815

## Permanent Beacon EM 12-230VAC/DC YE

| MECHANICAL DATA              |                             |
|------------------------------|-----------------------------|
| Height                       | 97 mm                       |
| Diameter                     | 75 mm                       |
| Materials                    | PA-GF<br>PC<br>PC/ABS       |
| Dome colour                  | Yellow                      |
| Protection category          | IP65                        |
| Connection                   | Screw terminals             |
| cross-sectional area maximum | 1,50mm <sup>2</sup> / 16AWG |
| Cable entry                  | Through hole                |
| Cable entry maximum          | d = 9 mm                    |
| Tension relief               | Present (conforms to VDE)   |
| Type of fixing               | Built-in mounting           |
| Working temperature minimum  | -20°C                       |
| Working temperature maximum  | +60°C                       |
| Weight with packaging        | 123 g                       |
| Product weight               | 96 g                        |