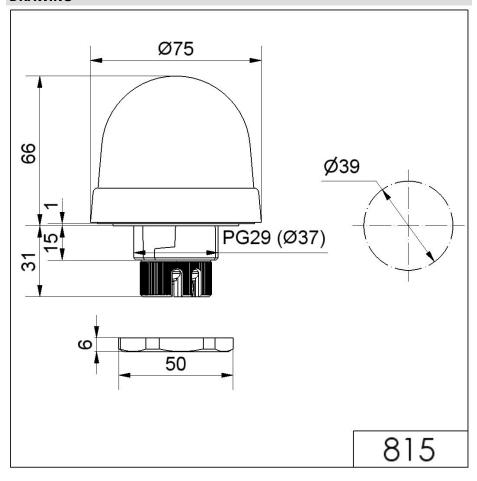

## **DRAWING**

For additional installation and mounting information, refer to the appropriate user guide at www.werma.com. This printed copy is for information only and is subject to alteration.

## Permanent Beacon EM 12-230VAC/DC RD

| MECHANICAL DATA              |                             |
|------------------------------|-----------------------------|
| Height                       | 97 mm                       |
| Diameter                     | 75 mm                       |
| Materials                    | PA-GF<br>PC<br>PC/ABS       |
| Dome colour                  | Red                         |
| Protection category          | IP65                        |
| Connection                   | Screw terminals             |
| cross-sectional area maximum | 1,50mm <sup>2</sup> / 16AWG |
| Cable entry                  | Through hole                |
| Cable entry maximum          | d = 9 mm                    |
| Tension relief               | Present (conforms to VDE)   |
| Type of fixing               | Built-in mounting           |
| Working temperature minimum  | -20°C                       |
| Working temperature maximum  | +60°C                       |
| Weight with packaging        | 123 g                       |
| Product weight               | 96 g                        |