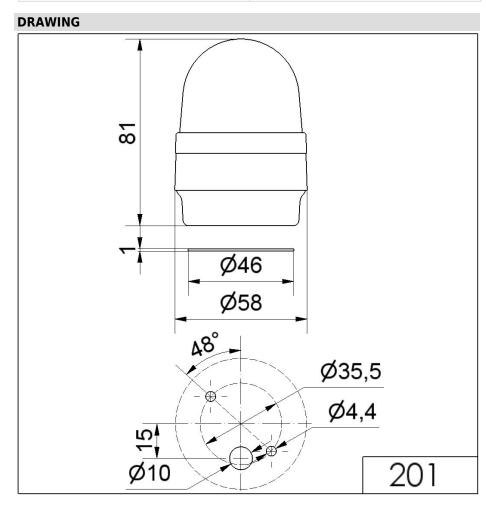

## LED Perm. Beacon BM 115VAC YE

| MECHANICAL DATA              |                             |
|------------------------------|-----------------------------|
| Height                       | 81 mm                       |
| Diameter                     | 58 mm                       |
| Materials                    | PA-GF<br>PC                 |
| Dome colour                  | Yellow                      |
| Housing colour               | Black                       |
| Protection category          | IP65                        |
| Connection                   | Spring-type terminal        |
| cross-sectional area maximum | 2,50mm <sup>2</sup> / 14AWG |
| Cable entry                  | Through hole                |
| Cable entry maximum          | d = 10 mm                   |
| Type of fixing               | Base mounting               |
| Working temperature minimum  | -20°C                       |
| Working temperature maximum  | +50°C                       |
| Weight with packaging        | 86 g                        |
| Product weight               | 64 g                        |