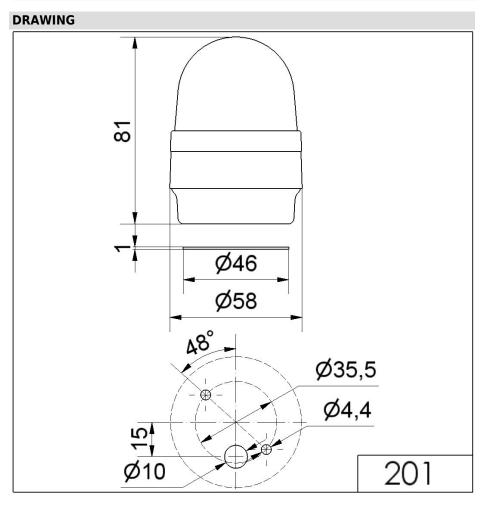

## LED Perm. Beacon BM 24VAC/DC GN

| MECHANICAL DATA              |                             |
|------------------------------|-----------------------------|
| Height                       | 81 mm                       |
| Diameter                     | 58 mm                       |
| Materials                    | PA-GF<br>PC                 |
| Dome colour                  | Green                       |
| Housing colour               | Black                       |
| Protection category          | IP65                        |
| Connection                   | Spring-type terminal        |
| cross-sectional area maximum | 2,50mm <sup>2</sup> / 14AWG |
| Cable entry                  | Through hole                |
| Cable entry maximum          | d = 10 mm                   |
| Type of fixing               | Base mounting               |
| Working temperature minimum  | -20°C                       |
| Working temperature maximum  | +50°C                       |
| Weight with packaging        | 86 g                        |
| Product weight               | 64 g                        |