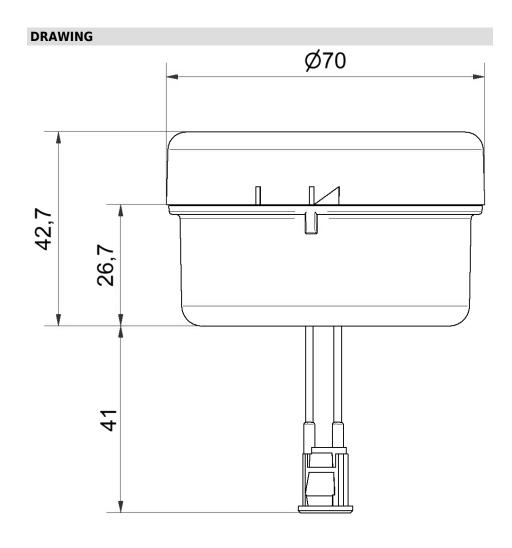

## Terminal element w. plug KS71/72

 Part No.:
 640.000.02

 Series:
 KombiSIGN 71

| MECHANICAL DATA             |                    |
|-----------------------------|--------------------|
| Height                      | 36 mm              |
| Diameter                    | 70 mm              |
| Materials                   | PA-GF<br>PC        |
| Housing colour              | Black              |
| Protection category         | IP65               |
| Connection                  | Plug-in connection |
| Type of fixing              | Tube mounting      |
| Working temperature minimum | -20°C              |
| Working temperature maximum | +50°C              |
| Weight with packaging       | 90 g               |
| Product weight              | 72 g               |