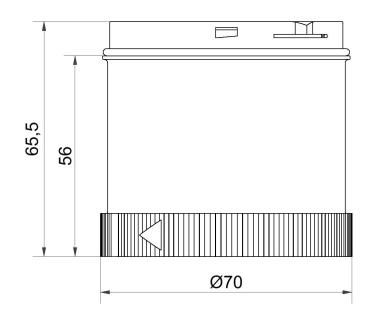

## DRAWING

For additional installation and mounting information, refer to the appropriate user guide at www.werma.com. This printed copy is for information only and is subject to alteration.

## KombiSIGN 71 / LED Blinking Beacon 644 LED Blinking light element 230VAC GN

ļ

| Series: KombiSIGN 71         |                          |
|------------------------------|--------------------------|
| MECHANICAL DATA              |                          |
| Height                       | 66 mm                    |
| Diameter                     | 70 mm                    |
| Materials                    | PC                       |
| Dome colour                  | Green                    |
| Protection category          | IP65                     |
| Working temperature minimum  | -20°C                    |
| Working temperature maximum  | +50°C                    |
| Weight with packaging        | 75 g                     |
| Product weight               | 60 g                     |
| ELECTRICAL DATA              |                          |
| Operating voltage            | 230V                     |
| Operating voltage type       | AC                       |
| Operating voltage frequency  | 50Hz                     |
| Operating voltage tolerance  | +/- 10%                  |
| Rated operational voltage    | 230 VAC                  |
| Rated operational current    | 35 mA                    |
| Rated inrush current         | 2.000 mA                 |
| Protection class             | Protection class 2       |
| Pollution degree             | 3                        |
| Overvoltage category         | II                       |
| Isolation voltage            | Ui = 250V; Uimp = 2.500V |
| OPTICAL DATA                 |                          |
| Light source                 | LED                      |
| Light colour                 | Green                    |
| Optical signal image         | Blink                    |
| Blink frequency              | 1 Hz                     |
| Service life optical         | 50,000 h minimum         |
| APPROVAL DATA                |                          |
| Conforms with CE             | Yes                      |
| Conforms with RoHS directive | Yes                      |
| WEEE                         | Yes                      |
| Conforms with ATEX-directive | No                       |
| Conforms with CCC            | Yes                      |
| Conforms with UL             | cULus                    |
| UL Type Rating               | Type 12                  |
| Conforms with FCC            | No                       |