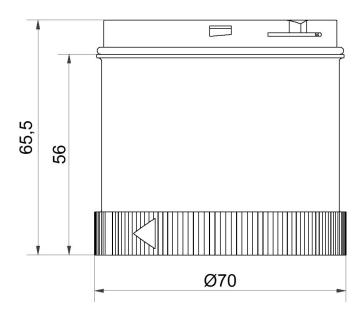

### **DRAWING**

For additional installation and mounting information, refer to the appropriate user guide at www.werma.com. This printed copy is for information only and is subject to alteration.

# LED Perm. light element 24VAC/DC GN

| MECHANICAL DATA             |       |
|-----------------------------|-------|
| Height                      | 66 mm |
| Diameter                    | 70 mm |
| Materials                   | PC    |
| Dome colour                 | Green |
| Protection category         | IP65  |
| Working temperature minimum | -20°C |
| Working temperature maximum | +50°C |
| Weight with packaging       | 73 g  |
| Product weight              | 58 g  |