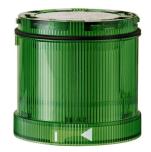

## KombiSIGN 71 / LED Permanent Beacon 644

# LED Perm. light element 24VAC/DC GN

| MECHANICAL DATA             |       |
|-----------------------------|-------|
| Height                      | 66 mm |
| Diameter                    | 70 mm |
| Materials                   | PC    |
| Dome colour                 | Green |
| Protection category         | IP65  |
| Working temperature minimum | -20°C |
| Working temperature maximum | +50°C |
| Weight with packaging       | 73 g  |
| Product weight              | 58 g  |

| OPTICAL DATA         |                  |
|----------------------|------------------|
| Light source         | LED              |
| Light colour         | Green            |
| Optical signal image | Permanent        |
| Service life optical | 50,000 h minimum |