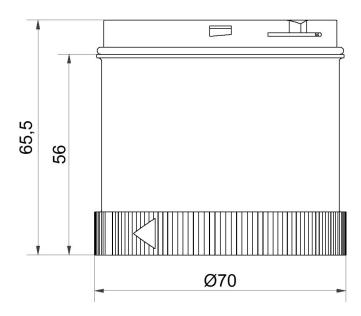

#### **DRAWING**

For additional installation and mounting information, refer to the appropriate user guide at www.werma.com. This printed copy is for information only and is subject to alteration.

# LED Blinking light element 24VAC/DC RD

Part No.: 644.110.75 Series: KombiSIGN 71

| MECHANICAL DATA             |       |  |
|-----------------------------|-------|--|
| Height                      | 66 mm |  |
| Diameter                    | 70 mm |  |
| Materials                   | PC    |  |
| Dome colour                 | Red   |  |
| Protection category         | IP65  |  |
| Working temperature minimum | -20°C |  |
| Working temperature maximum | +50°C |  |
| Weight with packaging       | 73 g  |  |
| Product weight              | 59 g  |  |