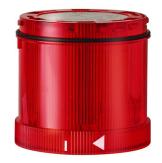

### KombiSIGN 71 / LED Blinking Beacon 644

# LED Blinking light element 24VAC/DC RD

Part No.: 644.110.75 Series: KombiSIGN 71

| MECHANICAL DATA             |       |  |
|-----------------------------|-------|--|
| Height                      | 66 mm |  |
| Diameter                    | 70 mm |  |
| Materials                   | PC    |  |
| Dome colour                 | Red   |  |
| Protection category         | IP65  |  |
| Working temperature minimum | -20°C |  |
| Working temperature maximum | +50°C |  |
| Weight with packaging       | 73 g  |  |
| Product weight              | 59 g  |  |