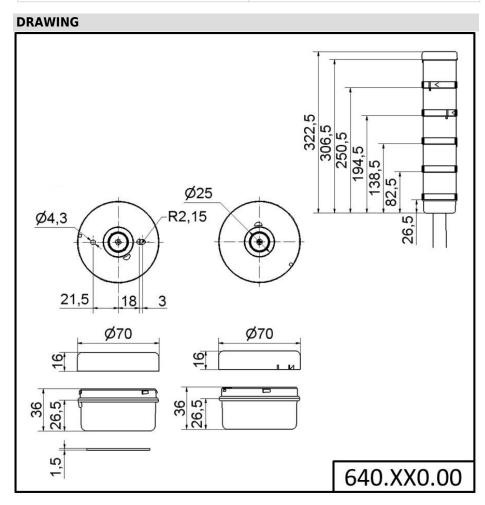

## **Terminal element screwable BWM**

| MECHANICAL DATA              |                                |
|------------------------------|--------------------------------|
| Height                       | 43 mm                          |
| Diameter                     | 70 mm                          |
| Materials                    | PA-GF<br>PC                    |
| Housing colour               | Black                          |
| Protection category          | IP65                           |
| Connection                   | Screw terminals                |
| cross-sectional area minimum | 0,25mm <sup>2</sup> / 24AWG    |
| cross-sectional area maximum | 1,50mm <sup>2</sup> / 16AWG    |
| Cable entry                  | Through hole                   |
| Cable entry maximum          | d = 11 mm                      |
| Type of fixing               | Base mounting<br>Wall mounting |
| Working temperature minimum  | -20°C                          |
| Working temperature maximum  | +50°C                          |
| Weight with packaging        | 107 g                          |
| Product weight               | 89 g                           |