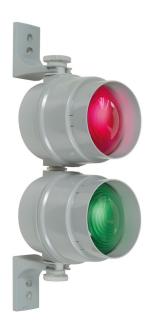

## Traffic Light 12-230VAC/DC RD/GN

Part No.: 890.030.00

| MECHANICAL DATA              |                                |
|------------------------------|--------------------------------|
| Length                       | 154 mm                         |
| Height                       | 349 mm                         |
| Diameter                     | 150 mm                         |
| Materials                    | PC<br>PC/ABS                   |
| Dome colour                  | Green<br>Red                   |
| Housing colour               | Grey                           |
| Protection category          | IP65                           |
| Connection                   | Insulation-displacement contac |
| cross-sectional area minimum | 0,75mm <sup>2</sup> / 19AWG    |
| cross-sectional area maximum | 1,50mm <sup>2</sup> / 16AWG    |
| Cable entry                  | Screwed cable gland            |
| Cable entry minimum          | d = 5 mm                       |
| Cable entry maximum          | d = 8 mm                       |
| Tension relief               | Present (conforms to VDE)      |
| Type of fixing               | Base mounting<br>Wall mounting |
| Working temperature minimum  | -30°C                          |
| Working temperature maximum  | +50°C                          |
| Weight with packaging        | 1204 g                         |
| Product weight               | 1067 g                         |

| OPTICAL DATA         |                 |
|----------------------|-----------------|
| Light colour         | Green<br>Red    |
| Service life optical | depends on bulb |
| Lamp fitting/socket  | E27             |