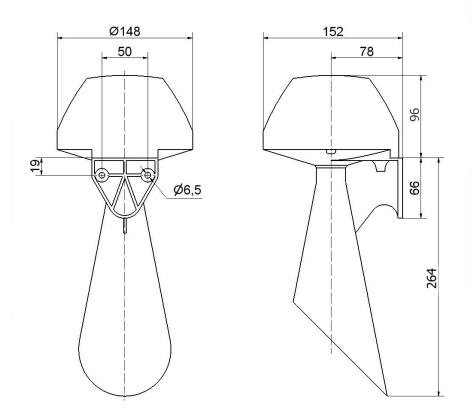

## DRAWING

For additional installation and mounting information, refer to the appropriate user guide at www.werma.com. This printed copy is for information only and is subject to alteration.

## **MECHANICAL DATA**

| MECHANICAL DATA              |                    |
|------------------------------|--------------------|
| Length                       | 152 mm             |
| Height                       | 360 mm             |
| Diameter                     | 148 mm             |
| Materials                    | PC/ABS             |
| Housing colour               | Grey               |
| Protection category          | IP55               |
| Connection                   | Screw terminals    |
| cross-sectional area maximum | 2,50mm² / 14AWG    |
| Cable entry                  | Through hole       |
| Cable entry maximum          | d = 10 mm          |
| Type of fixing               | Wall mounting      |
| Working temperature minimum  | -20°C              |
| Working temperature maximum  | +60°C              |
| Weight with packaging        | 1073 g             |
| Product weight               | 953 g              |
| ELECTRICAL DATA              |                    |
| Operating voltage            | 42-48V             |
| Operating voltage type       | AC                 |
| Operating voltage frequency  | 50Hz               |
| Operating voltage tolerance  | +/- 10%            |
| Rated operational voltage    | 42 VAC             |
| Rated operational current    | 240 mA             |
| Rated inrush current         | <10A               |
| Protection class             | Protection class 2 |
| Pollution degree             | 3                  |
| ACOUSTIC DATA                |                    |
| Volume (max) at 1m distance  | 108,0 dB (A)       |
| Acoustic signal image        | Continuous tone    |
| Acoustic service life        | 250 h minimum      |
| APPROVAL DATA                |                    |