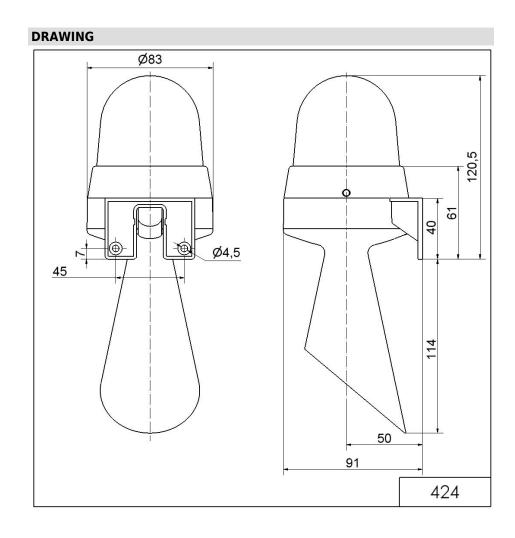

## **LED Horn WM Contin. tone 24VAC/DC YE**

Part No.: 424.320.75

| MECHANICAL DATA              |                             |  |
|------------------------------|-----------------------------|--|
| Height                       | 235 mm                      |  |
| Diameter                     | 83 mm                       |  |
| Materials                    | PC                          |  |
| Dome colour                  | Yellow                      |  |
| Housing colour               | Grey                        |  |
| Protection category          | IP65                        |  |
| Connection                   | Screw terminals             |  |
| cross-sectional area maximum | 1,50mm <sup>2</sup> / 16AWG |  |
| Cable entry                  | Membrane grommet            |  |
| Cable entry minimum          | d = 1 mm                    |  |
| Cable entry maximum          | d = 9 mm                    |  |
| Tension relief               | Pull-out protection         |  |
| Type of fixing               | Wall mounting               |  |
| Working temperature minimum  | -20°C                       |  |
| Working temperature maximum  | +50°C                       |  |
| Weight with packaging        | 217 g                       |  |
| Product weight               | 166 g                       |  |