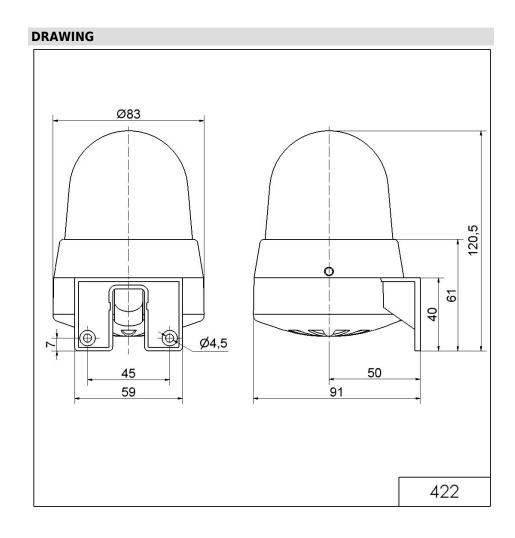

## **LED Buzzer WM Contin/pulse 230VAC YE**

Part No.: 422.310.68

| MECHANICAL DATA              |                             |
|------------------------------|-----------------------------|
| Height                       | 121 mm                      |
| Diameter                     | 83 mm                       |
| Materials                    | PC                          |
| Dome colour                  | Yellow                      |
| Housing colour               | Grey                        |
| Protection category          | IP65                        |
| Connection                   | Screw terminals             |
| cross-sectional area maximum | 1,50mm <sup>2</sup> / 16AWG |
| Cable entry                  | Membrane grommet            |
| Cable entry minimum          | d = 1 mm                    |
| Cable entry maximum          | d = 9 mm                    |
| Tension relief               | Pull-out protection         |
| Type of fixing               | Wall mounting               |
| Working temperature minimum  | -20°C                       |
| Working temperature maximum  | +50°C                       |
| Weight with packaging        | 165 g                       |
| Product weight               | 125 g                       |