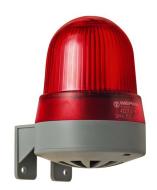

## LED Multi-tne S. WM 8 tne 24VAC/DC RD

Part No.: 422.120.75

| MECHANICAL DATA              |                             |
|------------------------------|-----------------------------|
| Height                       | 121 mm                      |
| Diameter                     | 83 mm                       |
| Materials                    | PC                          |
| Dome colour                  | Red                         |
| Housing colour               | Grey                        |
| Protection category          | IP65                        |
| Connection                   | Screw terminals             |
| cross-sectional area maximum | 1,50mm <sup>2</sup> / 16AWG |
| Cable entry                  | Membrane grommet            |
| Cable entry minimum          | d = 1 mm                    |
| Cable entry maximum          | d = 9 mm                    |
| Tension relief               | Pull-out protection         |
| Type of fixing               | Wall mounting               |
| Working temperature minimum  | -20°C                       |
| Working temperature maximum  | +50°C                       |
| Weight with packaging        | 166 g                       |
| Product weight               | 130 g                       |

| OPTICAL DATA         |                  |
|----------------------|------------------|
| Light source         | LED              |
| Light colour         | Red              |
| Optical signal image | Permanent        |
| Service life optical | 50,000 h maximum |

| ACOUSTIC DATA               |              |  |
|-----------------------------|--------------|--|
| Volume (max) at 1m distance | 109,0 dB (A) |  |
| Acoustic signal image       | Multi-tone   |  |
| Number of tones             | 8 tone       |  |