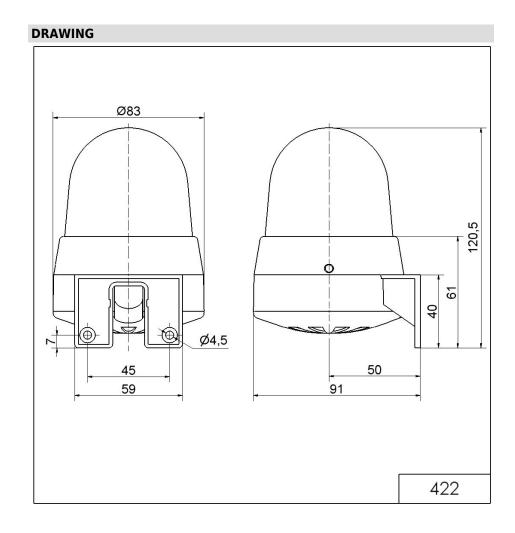

## LED Multi-tne S. WM 8 tne 24VAC/DC RD

Part No.: 422.120.75

| MECHANICAL DATA              |                             |
|------------------------------|-----------------------------|
| Height                       | 121 mm                      |
| Diameter                     | 83 mm                       |
| Materials                    | PC                          |
| Dome colour                  | Red                         |
| Housing colour               | Grey                        |
| Protection category          | IP65                        |
| Connection                   | Screw terminals             |
| cross-sectional area maximum | 1,50mm <sup>2</sup> / 16AWG |
| Cable entry                  | Membrane grommet            |
| Cable entry minimum          | d = 1 mm                    |
| Cable entry maximum          | d = 9 mm                    |
| Tension relief               | Pull-out protection         |
| Type of fixing               | Wall mounting               |
| Working temperature minimum  | -20°C                       |
| Working temperature maximum  | +50°C                       |
| Weight with packaging        | 166 g                       |
| Product weight               | 130 g                       |