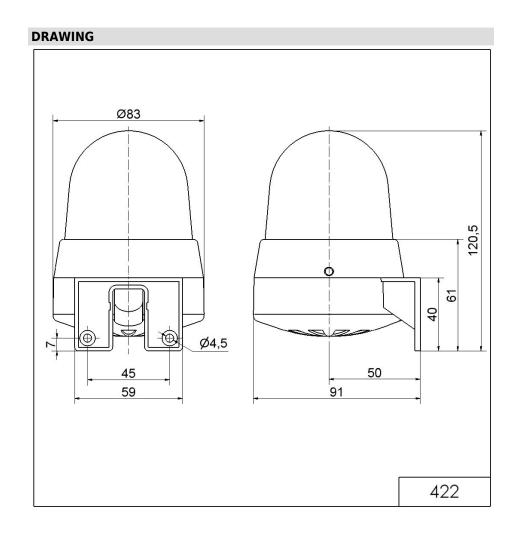

## LED Buzzer WM Contin/pulse 24VAC/DC RD

Part No.: 422.110.75

| MECHANICAL DATA              |                             |
|------------------------------|-----------------------------|
| Height                       | 121 mm                      |
| Diameter                     | 83 mm                       |
| Materials                    | PC                          |
| Dome colour                  | Red                         |
| Housing colour               | Grey                        |
| Protection category          | IP65                        |
| Connection                   | Screw terminals             |
| cross-sectional area maximum | 1,50mm <sup>2</sup> / 16AWG |
| Cable entry                  | Membrane grommet            |
| Cable entry minimum          | d = 1 mm                    |
| Cable entry maximum          | d = 9 mm                    |
| Tension relief               | Pull-out protection         |
| Type of fixing               | Wall mounting               |
| Working temperature minimum  | -20°C                       |
| Working temperature maximum  | +50°C                       |
| Weight with packaging        | 158 g                       |
| Product weight               | 118 g                       |