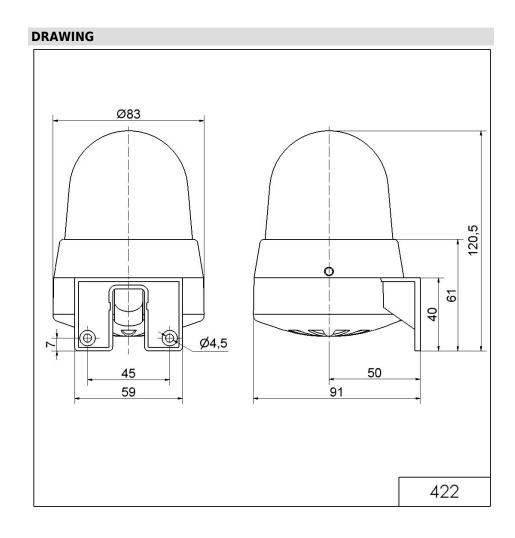

## **LED Buzzer WM Contin/pulse 115VAC RD**

Part No.: 422.110.67

| MECHANICAL DATA              |                             |
|------------------------------|-----------------------------|
| Height                       | 121 mm                      |
| Diameter                     | 83 mm                       |
| Materials                    | PC                          |
| Dome colour                  | Red                         |
| Housing colour               | Grey                        |
| Protection category          | IP65                        |
| Connection                   | Screw terminals             |
| cross-sectional area maximum | 1,50mm <sup>2</sup> / 16AWG |
| Cable entry                  | Membrane grommet            |
| Cable entry minimum          | d = 1 mm                    |
| Cable entry maximum          | d = 9  mm                   |
| Tension relief               | Pull-out protection         |
| Type of fixing               | Wall mounting               |
| Working temperature minimum  | -20°C                       |
| Working temperature maximum  | +50°C                       |
| Weight with packaging        | 165 g                       |
| Product weight               | 125 g                       |