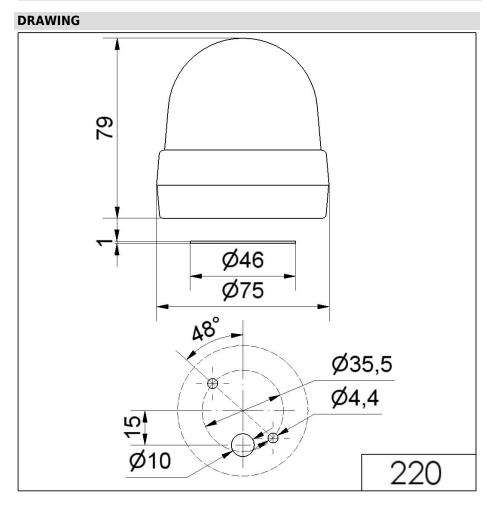

## Permanent Beacon BM 12-230VAC/DC CL

| MECHANICAL DATA              |                             |
|------------------------------|-----------------------------|
| Height                       | 79 mm                       |
| Diameter                     | 75 mm                       |
| Materials                    | PA-GF<br>PC<br>PC/ABS       |
| Dome colour                  | Clear                       |
| Housing colour               | Black                       |
| Protection category          | IP65                        |
| Connection                   | Spring-type terminal        |
| cross-sectional area maximum | 2,50mm <sup>2</sup> / 14AWG |
| Cable entry                  | Through hole                |
| Cable entry maximum          | d = 10 mm                   |
| Type of fixing               | Base mounting               |
| Working temperature minimum  | -20°C                       |
| Working temperature maximum  | +50°C                       |
| Weight with packaging        | 122 g                       |
| Product weight               | 10 g                        |