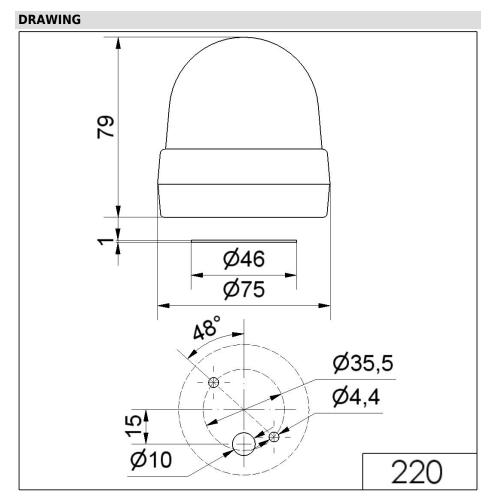

## Permanent Beacon BM 12-230VAC/DC YE

| MECHANICAL DATA              |                             |  |
|------------------------------|-----------------------------|--|
| Height                       | 79 mm                       |  |
| Diameter                     | 75 mm                       |  |
| Materials                    | PA-GF<br>PC<br>PC/ABS       |  |
| Dome colour                  | Yellow                      |  |
| Housing colour               | Black                       |  |
| Protection category          | IP65                        |  |
| Connection                   | Spring-type terminal        |  |
| cross-sectional area maximum | 2,50mm <sup>2</sup> / 14AWG |  |
| Cable entry                  | Through hole                |  |
| Cable entry maximum          | d = 10 mm                   |  |
| Type of fixing               | Base mounting               |  |
| Working temperature minimum  | -20°C                       |  |
| Working temperature maximum  | +50°C                       |  |
| Weight with packaging        | 123 g                       |  |
| Product weight               | 96 g                        |  |