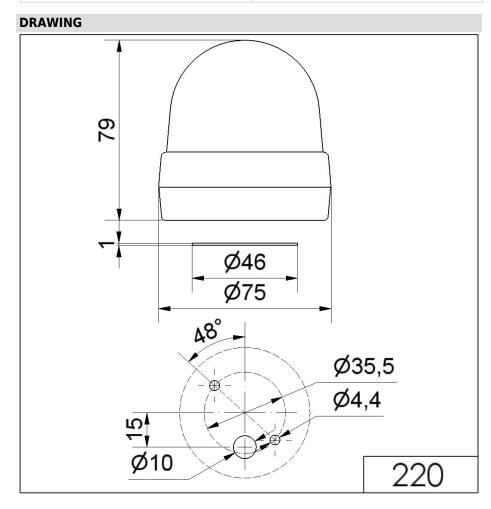

## Permanent Beacon BM 12-230VAC/DC RD

| MECHANICAL DATA              |                             |
|------------------------------|-----------------------------|
| Height                       | 79 mm                       |
| Diameter                     | 75 mm                       |
| Materials                    | PA-GF<br>PC<br>PC/ABS       |
| Dome colour                  | Red                         |
| Housing colour               | Black                       |
| Protection category          | IP65                        |
| Connection                   | Spring-type terminal        |
| cross-sectional area maximum | 2,50mm <sup>2</sup> / 14AWG |
| Cable entry                  | Through hole                |
| Cable entry maximum          | d = 10 mm                   |
| Type of fixing               | Base mounting               |
| Working temperature minimum  | -20°C                       |
| Working temperature maximum  | +50°C                       |
| Weight with packaging        | 122 g                       |
| Product weight               | 102 g                       |