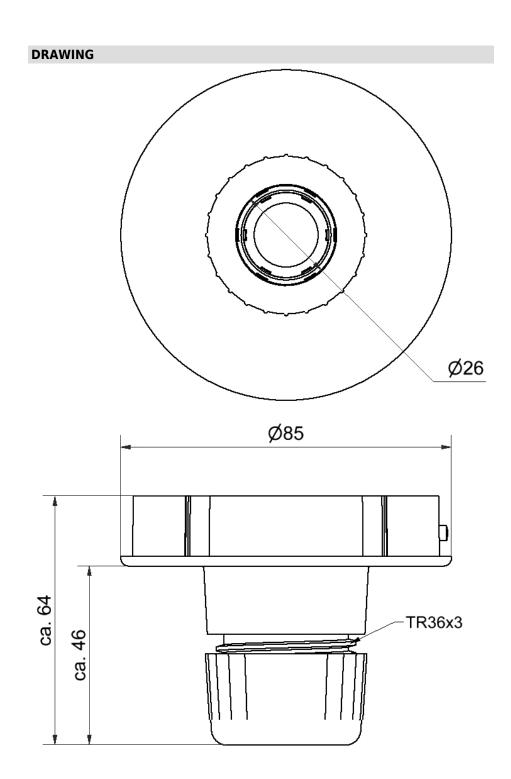

## **EvoSIGNAL / EvoSIGNAL Accessories** Midi Tube Adaptor GY

| Part No.: 261.700.05<br>Series: EvoSIGNAL | c UL us                        |
|-------------------------------------------|--------------------------------|
| MECHANICAL DATA                           |                                |
| Height                                    | 64 mm                          |
| Diameter                                  | 85 mm                          |
| Materials                                 | PC/ABS                         |
| Housing colour                            | Grey                           |
| Protection category                       | IP66                           |
| Cable entry                               | Through hole                   |
| Cable entry maximum                       | d = 9 mm                       |
| Type of fixing                            | Tube mounting                  |
| Working temperature minimum               | -30°C                          |
| Working temperature maximum               | +60°C                          |
| Weight with packaging                     | 59 g                           |
| Product weight                            | 59 g                           |
| ELECTRICAL DATA                           |                                |
| Pollution degree                          | 3                              |
| APPROVAL DATA                             |                                |
| Conforms with CE                          | No                             |
| Conforms with RoHS directive              | Fulfills substance restriction |
| WEEE                                      | No                             |
| Conforms with ATEX-directive              | No                             |
| Conforms with CCC                         | No                             |
| Conforms with UL                          | cULus                          |
| UL Type Rating                            | Туре 12                        |
| Conforms with FCC                         | No                             |
| Conforms with IC                          | No                             |
| EAC certificate available                 | Yes                            |
| Conforms with UKCA (Importer)             | No                             |
| Conforms with AS-I                        | No                             |
| ICAO Certification                        | No                             |
| Conforms with DNV                         | No                             |
| Conforms with RoHS CN                     | No                             |
| Conforms with VdS                         | No                             |