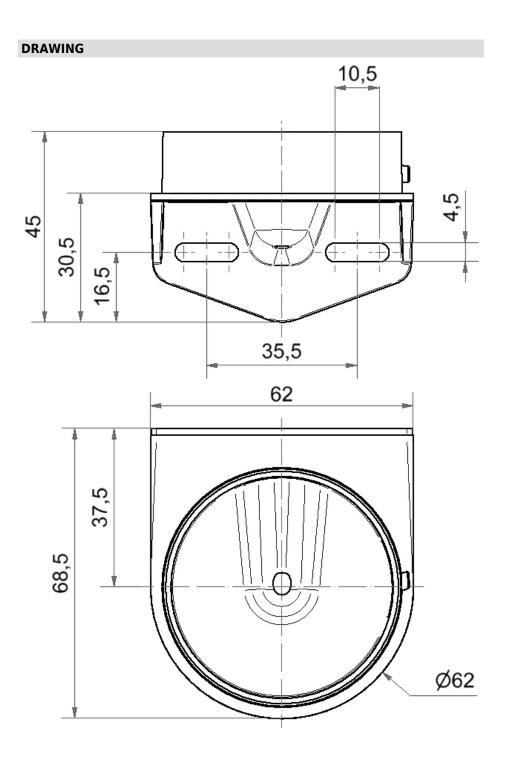

## EvoSIGNAL / EvoSIGNAL Accessories Mini Bracket GY

| Part No.:                            | 260.700.07 |               |
|--------------------------------------|------------|---------------|
| Series:                              | EvoSIGNAL  |               |
| MECHAN                               | CAL DATA   |               |
| Length                               |            | 69 mm         |
| Width                                |            | 62 mm         |
| Height                               |            | 45 mm         |
| Diameter                             |            | 62 mm         |
| Materials                            |            | PC/ABS        |
| Housing colour                       |            | Grey          |
| Protection category                  |            | IP66          |
| Cable entry                          |            | Through hole  |
| Cable entry maximum                  |            | d = 12 mm     |
| Type of fixing                       |            | Wall mounting |
| Working temperature minimum          |            | -30°C         |
| Working temperature maximum          |            | +60°C         |
| Weight with packaging                |            | 30 g          |
| Product weight                       |            | 26 g          |
| ELECTRIC                             |            |               |
| Pollution degree                     |            | 3             |
|                                      |            |               |
| APPROVAL DATA                        |            | Vec           |
| Conforms with CE                     |            | Yes           |
| Conforms with RoHS directive<br>WEEE |            | Yes           |
| Conforms with ATEX-directive         |            | No            |
| Conforms with CCC                    |            | No            |
| Conforms with UL                     |            |               |
| UL Type Rating                       |            | cULus         |
| Conforms with FCC                    |            | Type 12<br>No |
| Conforms with IC                     |            | No            |
| EAC certificate available            |            | Yes           |
| Conforms with UKCA (Importer)        |            | No            |
| Conforms with AS-I                   |            | No            |
| ICAO Certification                   |            | No            |
| Conforms with DNV                    |            | No            |
| Conforms with RoHS CN                |            | No            |
| Conforms with VdS                    |            | No            |
|                                      |            | INO           |