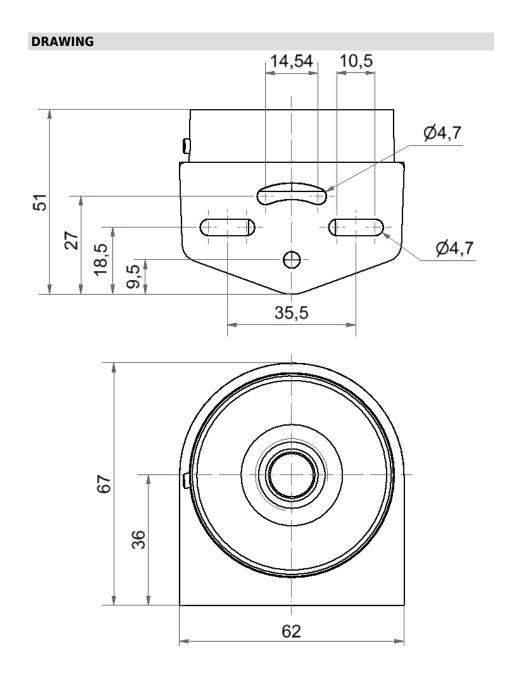

## Mini Bracket Cable Gland GY

Part No.: 260.700.06 Series: EvoSIGNAL

| MECHANICAL DATA             |                           |
|-----------------------------|---------------------------|
| Length                      | 67 mm                     |
| Width                       | 62 mm                     |
| Height                      | 51 mm                     |
| Diameter                    | 62 mm                     |
| Materials                   | PC/ABS                    |
| Housing colour              | Grey                      |
| Protection category         | IP66                      |
| Cable entry                 | Screwed cable gland       |
| Cable entry minimum         | d = 6  mm                 |
| Cable entry maximum         | d = 12 mm                 |
| Tension relief              | Present (conforms to VDE) |
| Type of fixing              | Wall mounting             |
| Working temperature minimum | -30°C                     |
| Working temperature maximum | +60°C                     |
| Weight with packaging       | 39 g                      |
| Product weight              | 35 g                      |