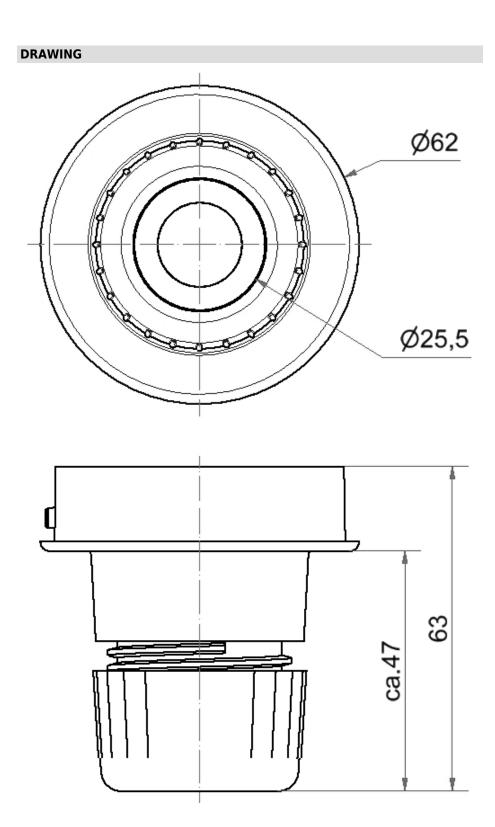

## EvoSIGNAL / EvoSIGNAL Accessories Mini Tube Adaptor GY

| Part No.: 260.700.05          |           |                                |
|-------------------------------|-----------|--------------------------------|
| Series:                       | EvoSIGNAL |                                |
| MECHANI                       | CAL DATA  |                                |
| Height                        |           | 60 mm                          |
| Diameter                      |           | 62 mm                          |
| Materials                     |           | PC/ABS                         |
| Housing colour                |           | Grey                           |
| Protection category           |           | IP66                           |
| Cable entry                   |           | Through hole                   |
| Cable entry maximum           |           | d = 12 mm                      |
| Type of fixing                |           | Tube mounting                  |
| Working temperature minimum   |           | -30°C                          |
| Working temperature maximum   |           | +60°C                          |
| Weight with packaging         |           | 44 g                           |
| Product weight                |           | 40 g                           |
| ELECTRIC                      | AL DATA   |                                |
| Pollution degree              |           | 3                              |
| APPROVA                       | L DATA    |                                |
| Conforms with CE              |           | No                             |
| Conforms with RoHS directive  |           | Fulfills substance restriction |
| WEEE                          |           | No                             |
| Conforms with ATEX-directive  |           | No                             |
| Conforms with CCC             |           | No                             |
| Conforms with UL              |           | cULus                          |
| UL Type Rating                |           | Type 12                        |
| Conforms with FCC             |           | No                             |
| Conforms with IC              |           | No                             |
| EAC certificate available     |           | Yes                            |
| Conforms with UKCA (Importer) |           | No                             |
| Conforms with AS-I            |           | No                             |
| ICAO Certification            |           | No                             |
| Conforms with DNV             |           | No                             |
| Conforms with RoHS CN         |           | No                             |
| Conforms with VdS             |           | No                             |