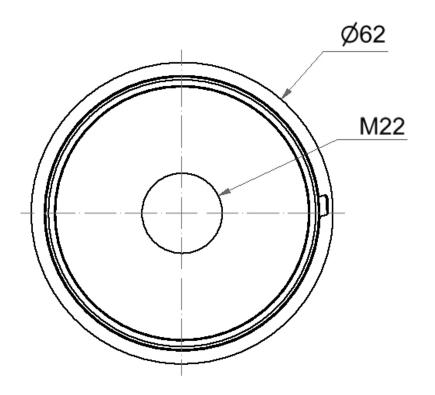

## Mini Adapter Installation mount M22 GY

| Part No.: | 260.700.03 |
|-----------|------------|
| Series:   | EvoSIGNAL  |

| MECHANICAL DATA             |                   |
|-----------------------------|-------------------|
| Height                      | 33 mm             |
| Diameter                    | 62 mm             |
| Materials                   | PC/ABS            |
| Housing colour              | Grey              |
| Protection category         | IP66              |
| Cable entry                 | Through hole      |
| Cable entry maximum         | d = 12 mm         |
| Type of fixing              | Built-in mounting |
| Working temperature minimum | -30°C             |
| Working temperature maximum | +60°C             |
| Weight with packaging       | 25 g              |
| Product weight              | 25 g              |