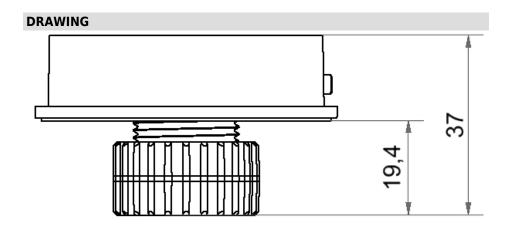

## Mini Adapter Installation mount M22 GY

| Part No.: | 260.700.03 |
|-----------|------------|
| Series:   | EvoSIGNAL  |

| MECHANICAL DATA             |                   |
|-----------------------------|-------------------|
| Height                      | 33 mm             |
| Diameter                    | 62 mm             |
| Materials                   | PC/ABS            |
| Housing colour              | Grey              |
| Protection category         | IP66              |
| Cable entry                 | Through hole      |
| Cable entry maximum         | d = 12 mm         |
| Type of fixing              | Built-in mounting |
| Working temperature minimum | -30°C             |
| Working temperature maximum | +60°C             |
| Weight with packaging       | 25 g              |
| Product weight              | 25 g              |