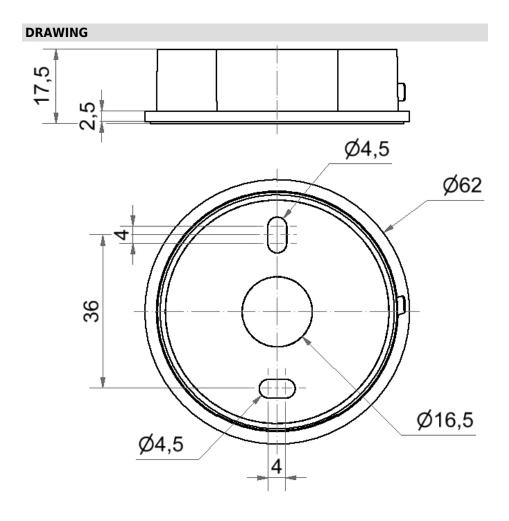

## **Mini Adapter Floor Mount GY**

Part No.: 260.700.01
Series: EvoSIGNAL

| MECHANICAL DATA             |               |
|-----------------------------|---------------|
| Height                      | 18 mm         |
| Diameter                    | 62 mm         |
| Materials                   | PC/ABS        |
| Housing colour              | Grey          |
| Protection category         | IP66          |
| Cable entry                 | Through hole  |
| Cable entry maximum         | d = 12 mm     |
| Type of fixing              | Base mounting |
| Working temperature minimum | -30°C         |
| Working temperature maximum | +60°C         |
| Weight with packaging       | 19 g          |
| Product weight              | 13 g          |