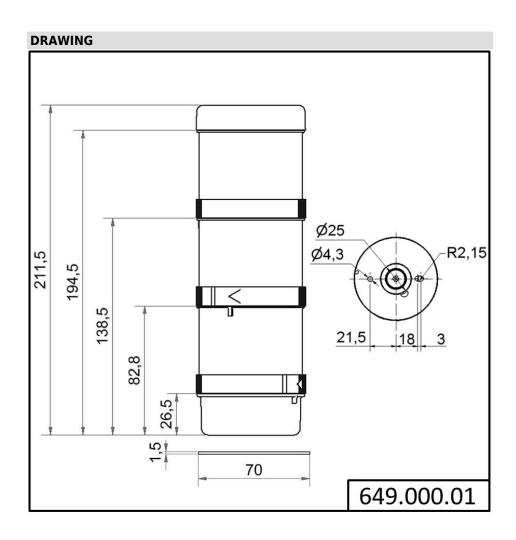

## MECHANICAL DATA

| Height212 mmDiameter70 mmMaterialsPA-GF<br>PCDome colourGreen<br>Red<br>YellowHousing colourBlackProtection categoryIP65ConnectionSpring-type terminalcross-sectional area minimum0,25mm² / 24AWGcross-sectional area maximum1,50mm² / 16AWGCable entryThrough holeCable entry maximumd = 11 mmTension reliefNot presentType of fixingBase mounting<br>Wall mountingWorking temperature minimum-20°CWorking temperature maximum+50°C CVeight with packaging367 gProduct weight309 gELECTRICAL DATAOperating voltage typeAC/DCOperating voltage type4/ 10%Rated operational voltage24 VDCRated operational current240 mARated operational current240 mARated operational current<500mAProtection classProtection class 2Pollution degree3OPTICAL DATAELDLight sourceLEDLight sourceLEDLight sourceLEDLight colourGreen<br>Red<br>YellowOptical signal imagePermanentBlink frequency1 Hz | MECHANICAL DATA              |                      |
|----------------------------------------------------------------------------------------------------------------------------------------------------------------------------------------------------------------------------------------------------------------------------------------------------------------------------------------------------------------------------------------------------------------------------------------------------------------------------------------------------------------------------------------------------------------------------------------------------------------------------------------------------------------------------------------------------------------------------------------------------------------------------------------------------------------------------------------------------------------------------------------|------------------------------|----------------------|
| MaterialsPA-GF<br>PCDome colourGreen<br>Red<br>YellowHousing colourBlackProtection categoryIP65ConnectionSpring-type terminal<br>cross-sectional area minimum0,25mm² / 24AWGcross-sectional area maximum1,50mm² / 16AWGCable entryThrough holeCable entry maximumd = 11 mmCable entry maximumd = 11 mmTension reliefNot presentType of fixingBase mounting<br>Wall mountingWorking temperature minimum-20°CWorking temperature maximum+50°CWeight with packaging367 gProduct weight309 gELECTRICAL DATAOperating voltage tolerance4/- 10%Rated operational voltage24 VDCSolmARated operational voltage24 VDCRated operational current240 mARated inrush current<500mA                        | Height                       | 212 mm               |
| PCDome colourGreen<br>Red<br>YellowHousing colourBlackProtection categoryIP65ConnectionSpring-type terminalcross-sectional area minimum0.25mm² / 24AWGcross-sectional area maximum1,50mm² / 16AWGCable entryThrough holeCable entry maximumd = 11 mmTension reliefNot presentType of fixingBase mounting<br>Wall mountingWorking temperature minimum-20°CWorking temperature maximum+50°CWeight with packaging367 gProduct weight309 gELECTRICAL DATAOperating voltage24VOperating voltage tope and voltage24 VDCRated operational current240 mARated operational current240 mARated inrush current<500mA                                                                                                                                                                                                                                                                              | Diameter                     | 70 mm                |
| Red<br>YellowHousing colourBlackProtection categoryIP65ConnectionSpring-type terminalcross-sectional area minimum0,25mm² / 24AWGcross-sectional area maximum1,50mm² / 16AWGCable entryThrough holeCable entry maximumd = 11 mmTension reliefNot presentType of fixingBase mounting<br>Wall mountingWorking temperature minimum-20°CWorking temperature maximum+50°CWeight with packaging367 gProduct weight309 gELECTRICAL DATAOperating voltage24VOperating voltage tolerance+/- 10%Rated operational outrage24 VDCRated operational outrage24 VDCRated operational current240 mARated inrush current<500mA                                                                                                                                                                                                                                                                           | Materials                    | -                    |
| Protection categoryIP65ConnectionSpring-type terminalcross-sectional area minimum0,25mm² / 24AWGcross-sectional area maximum1,50mm² / 16AWGCable entryThrough holeCable entry maximumd = 11 mmTension reliefNot presentType of fixingBase mounting<br>Wall mountingWorking temperature minimum-20°CWorking temperature maximum+50°CWeight with packaging367 gProduct weight309 gELECTRICAL DATAOperating voltage24VOperating voltage frequency50HzOperating voltage frequency50HzOperating voltage tolerance+/- 10%Rated operational voltage24 VDCRated operational current240 mARated inrush current<500mA                                                                                                                                                                                                                                                                            | Dome colour                  | Red                  |
| ConnectionSpring-type terminalcross-sectional area minimum0,25mm² / 24AWGcross-sectional area maximum1,50mm² / 16AWGCable entryThrough holeCable entry maximumd = 11 mmTension reliefNot presentType of fixingBase mounting<br>Wall mountingWorking temperature minimum-20°CWorking temperature maximum+50°CWeight with packaging367 gProduct weight309 gELECTRICAL DATAOperating voltage24VOperating voltage typeAC/DCOperating voltage tolerance+/- 10%Rated operational current240 mARated inrush current<500mA                                                                                                                                                                                                                                                                                                                                                                     | Housing colour               | Black                |
| cross-sectional area minimum0,25mm² / 24AWGcross-sectional area maximum1,50mm² / 16AWGCable entryThrough holeCable entry maximumd = 11 mmTension reliefNot presentType of fixingBase mounting<br>Wall mountingWorking temperature minimum-20°CWorking temperature maximum+50°CWeight with packaging367 gProduct weight309 gELECTRICAL DATAOperating voltage24VOperating voltage frequency50HzOperating voltage frequency50HzOperating voltage tolerance+/- 10%Rated operational current240 mARated inrush current<500mA                                                                                                                                                                                                                                                                                                                                                                | Protection category          | IP65                 |
| cross-sectional area maximum1,50mm² / 16AWGCable entryThrough holeCable entry maximumd = 11 mmTension reliefNot presentType of fixingBase mounting<br>Wall mountingWorking temperature minimum-20°CWorking temperature maximum+50°CWeight with packaging367 gProduct weight309 gELECTRICAL DATAOperating voltage24VOperating voltage frequency50HzOperating voltage frequency50HzOperating voltage tolerance+/- 10%Rated operational voltage24 VDCRated operational current240 mARated inrush current<500mA                                                                                                                                                                                                                                                                                                                                                                            | Connection                   | Spring-type terminal |
| Cable entryThrough holeCable entry maximumd = 11 mmTension reliefNot presentType of fixingBase mounting<br>Wall mountingWorking temperature minimum-20°CWorking temperature maximum+50°CWeight with packaging367 gProduct weight309 gELECTRICAL DATAOperating voltage typeAC/DCOperating voltage tolerance+/- 10%Rated operational voltage24 VDCRated operational current240 mARated inrush current<500mA                                                                                                                                                                                                                                                                                                                                                                                                                                                                              | cross-sectional area minimum | 0,25mm² / 24AWG      |
| Cable entry maximumd = 11 mmTension reliefNot presentType of fixingBase mounting<br>Wall mountingWorking temperature minimum-20°CWorking temperature maximum+50°CWeight with packaging367 gProduct weight309 gELECTRICAL DATAOperating voltage24VOperating voltage typeAC/DCOperating voltage frequency50HzOperating voltage tolerance+/- 10%Rated operational voltage24 VDCRated operational current240 mARated inrush current<500mA                                                                                                                                                                                                                                                                                                                                                                                                                                                  | cross-sectional area maximum | 1,50mm² / 16AWG      |
| Tension reliefNot presentType of fixingBase mounting<br>Wall mountingWorking temperature minimum-20°CWorking temperature maximum+50°CWeight with packaging367 gProduct weight309 gELECTRICAL DATAOperating voltage24VOperating voltage typeAC/DCOperating voltage frequency50HzOperating voltage tolerance+/- 10%Rated operational voltage24 VDCRated operational current240 mARated inrush current<500mA                                                                                                                                                                                                                                                                                                                                                                                                                                                                              | Cable entry                  | Through hole         |
| Type of fixingBase mounting<br>Wall mountingWorking temperature minimum-20°CWorking temperature maximum+50°CWeight with packaging367 gProduct weight309 g <b>ELECTRICAL DATA</b> Operating voltage24VOperating voltage typeAC/DCOperating voltage frequency50HzOperating voltage tolerance+/- 10%Rated operational voltage24 VDCRated operational current240 mARated inrush current<500mA                                                                                                                                                                                                                                                                                                                                                                                                                                                                                              | Cable entry maximum          | d = 11 mm            |
| Wall mountingWorking temperature minimum-20°CWorking temperature maximum+50°CWeight with packaging367 gProduct weight309 gELECTRICAL DATAOperating voltage24VOperating voltage typeAC/DCOperating voltage frequency50HzOperating voltage tolerance+/- 10%Rated operational voltage24 VDCRated operational current240 mARated inrush current<500mA                                                                                                                                                                                                                                                                                                                                                                                                                                                                                                                                      | Tension relief               | Not present          |
| Working temperature maximum+50°CWeight with packaging367 gProduct weight309 gELECTRICAL DATAOperating voltage24VOperating voltage typeAC/DCOperating voltage frequency50HzOperating voltage tolerance+/- 10%Rated operational voltage24 VDCRated operational current240 mARated inrush current240 mARated inrush current240 mAProtection classProtection class 2Pollution degree3OPTICAL DATALight sourceLEDLight colourGreen<br>Red<br>YellowOptical signal imagePermanent                                                                                                                                                                                                                                                                                                                                                                                                            | Type of fixing               |                      |
| Weight with packaging367 gProduct weight309 gELECTRICAL DATAOperating voltage24VOperating voltage typeAC/DCOperating voltage frequency50HzOperating voltage tolerance+/- 10%Rated operational voltage24 VDCRated operational current240 mARated inrush current<500mA                                                                                                                                                                                                                                                                                                                                                                                                                                                                                                                                                                                                                   | Working temperature minimum  | -20°C                |
| Product weight309 gELECTRICAL DATAOperating voltage24VOperating voltage typeAC/DCOperating voltage frequency50HzOperating voltage tolerance+/- 10%Rated operational voltage24 VDCRated operational voltage24 VDCRated operational current240 mARated inrush current<500mA                                                                                                                                                                                                                                                                                                                                                                                                                                                                                                                                                                                                              | Working temperature maximum  | +50°C                |
| ELECTRICAL DATAOperating voltage24VOperating voltage typeAC/DCOperating voltage frequency50HzOperating voltage tolerance+/- 10%Rated operational voltage24 VDCRated operational current240 mARated inrush current<500mA                                                                                                                                                                                                                                                                                                                                                                                                                                                                                                                                                                                                                                                                | Weight with packaging        | 367 g                |
| Operating voltage24VOperating voltage typeAC/DCOperating voltage frequency50HzOperating voltage tolerance+/- 10%Rated operational voltage24 VDCRated operational current240 mARated inrush current<500mA                                                                                                                                                                                                                                                                                                                                                                                                                                                                                                                                                                                                                                                                               | Product weight               | 309 g                |
| Operating voltage typeAC/DCOperating voltage frequency50HzOperating voltage tolerance+/- 10%Rated operational voltage24 VDCRated operational current240 mARated inrush current<500mA                                                                                                                                                                                                                                                                                                                                                                                                                                                                                                                                                                                                                                                                                                   | ELECTRICAL DATA              |                      |
| Operating voltage frequency50HzOperating voltage tolerance+/- 10%Rated operational voltage24 VDCRated operational current240 mARated inrush current<500mA                                                                                                                                                                                                                                                                                                                                                                                                                                                                                                                                                                                                                                                                                                                              | Operating voltage            | 24V                  |
| Operating voltage tolerance+/- 10%Rated operational voltage24 VDCRated operational current240 mARated inrush current<500mA                                                                                                                                                                                                                                                                                                                                                                                                                                                                                                                                                                                                                                                                                                                                                             | Operating voltage type       | AC/DC                |
| Rated operational voltage24 VDCRated operational current240 mARated inrush current<500mA                                                                                                                                                                                                                                                                                                                                                                                                                                                                                                                                                                                                                                                                                                                                                                                               | Operating voltage frequency  | 50Hz                 |
| Rated operational current240 mARated inrush current<500mA                                                                                                                                                                                                                                                                                                                                                                                                                                                                                                                                                                                                                                                                                                                                                                                                                              | Operating voltage tolerance  | +/- 10%              |
| Rated inrush current<500mAProtection classProtection class 2Pollution degree3OPTICAL DATALight sourceLEDLight colourGreen<br>Red<br>YellowOptical signal imagePermanent                                                                                                                                                                                                                                                                                                                                                                                                                                                                                                                                                                                                                                                                                                                | Rated operational voltage    | 24 VDC               |
| Protection classProtection class 2Pollution degree3OPTICAL DATALight sourceLEDLight colourGreen<br>Red<br>YellowOptical signal imagePermanent                                                                                                                                                                                                                                                                                                                                                                                                                                                                                                                                                                                                                                                                                                                                          | Rated operational current    | 240 mA               |
| Pollution degree 3   OPTICAL DATA   Light source LED   Light colour Green Red Yellow   Optical signal image Permanent                                                                                                                                                                                                                                                                                                                                                                                                                                                                                                                                                                                                                                                                                                                                                                  | Rated inrush current         | <500mA               |
| OPTICAL DATA<br>Light source LED<br>Light colour Green<br>Red<br>Yellow<br>Optical signal image Permanent                                                                                                                                                                                                                                                                                                                                                                                                                                                                                                                                                                                                                                                                                                                                                                              | Protection class             | Protection class 2   |
| Light source LED   Light colour Green<br>Red<br>Yellow   Optical signal image Permanent                                                                                                                                                                                                                                                                                                                                                                                                                                                                                                                                                                                                                                                                                                                                                                                                | Pollution degree             | 3                    |
| Light colour Green<br>Red<br>Yellow<br>Optical signal image Permanent                                                                                                                                                                                                                                                                                                                                                                                                                                                                                                                                                                                                                                                                                                                                                                                                                  | OPTICAL DATA                 |                      |
| Red<br>Yellow   Optical signal image   Permanent                                                                                                                                                                                                                                                                                                                                                                                                                                                                                                                                                                                                                                                                                                                                                                                                                                       | Light source                 | LED                  |
|                                                                                                                                                                                                                                                                                                                                                                                                                                                                                                                                                                                                                                                                                                                                                                                                                                                                                        | Light colour                 | Red                  |
| Blink frequency 1 Hz                                                                                                                                                                                                                                                                                                                                                                                                                                                                                                                                                                                                                                                                                                                                                                                                                                                                   | Optical signal image         | Permanent            |
|                                                                                                                                                                                                                                                                                                                                                                                                                                                                                                                                                                                                                                                                                                                                                                                                                                                                                        | Blink frequency              | 1 Hz                 |