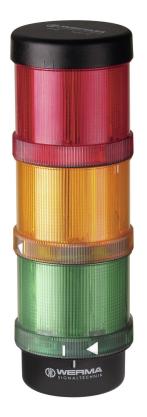

## Modular Signal Towers / KombiSIGN 72 KS72 Classic BWM 24VAC/DC GN/YE/RD

ļ

| Part No.: | 649.000.01   |
|-----------|--------------|
| Series:   | KombiSIGN 72 |

## MECHANICAL DATA

| Height212 mmDiameter70 mmMaterialsPA-GF<br>PCDome colourGreen<br>Red<br>YellowHousing colourBlackProtection categoryIP65ConnectionSpring-type terminalcross-sectional area minimum0,25mm² / 24AWGcross-sectional area maximum1,50mm² / 16AWGCable entryThrough holeCable entry maximumd = 11 mmTension reliefNot presentType of fixingBase mounting<br>Wall mountingWorking temperature minimum-20°CWorking temperature maximum+50°C CVeight with packaging367 gProduct weight309 gELECTRICAL DATAOperating voltage typeAC/DCOperating voltage type4/ 10%Rated operational voltage24 VDCRated operational current240 mARated operational current240 mARated operational current<500mAProtection classProtection class 2Pollution degree3OPTICAL DATAELDLight sourceLEDLight sourceLEDLight sourceLEDLight colourGreen<br>Red<br>YellowOptical signal imagePermanentBlink frequency1 Hz | MECHANICAL DATA              |                      |
|----------------------------------------------------------------------------------------------------------------------------------------------------------------------------------------------------------------------------------------------------------------------------------------------------------------------------------------------------------------------------------------------------------------------------------------------------------------------------------------------------------------------------------------------------------------------------------------------------------------------------------------------------------------------------------------------------------------------------------------------------------------------------------------------------------------------------------------------------------------------------------------|------------------------------|----------------------|
| MaterialsPA-GF<br>PCDome colourGreen<br>Red<br>YellowHousing colourBlackProtection categoryIP65ConnectionSpring-type terminal<br>cross-sectional area minimum0,25mm² / 24AWGcross-sectional area maximum1,50mm² / 16AWGCable entryThrough holeCable entry maximumd = 11 mmCable entry maximumd = 11 mmTension reliefNot presentType of fixingBase mounting<br>Wall mountingWorking temperature minimum-20°CWorking temperature maximum+50°CWeight with packaging367 gProduct weight309 gELECTRICAL DATAOperating voltage tolerance4/- 10%Rated operational voltage24 VDCSolmARated operational voltage24 VDCRated operational current240 mARated inrush current<500mA                        | Height                       | 212 mm               |
| PCDome colourGreen<br>Red<br>YellowHousing colourBlackProtection categoryIP65ConnectionSpring-type terminalcross-sectional area minimum0.25mm² / 24AWGcross-sectional area maximum1,50mm² / 16AWGCable entryThrough holeCable entry maximumd = 11 mmTension reliefNot presentType of fixingBase mounting<br>Wall mountingWorking temperature minimum-20°CWorking temperature maximum+50°CWeight with packaging367 gProduct weight309 gELECTRICAL DATAOperating voltage24VOperating voltage tope and voltage24 VDCRated operational current240 mARated operational current240 mARated inrush current<500mA                                                                                                                                                                                                                                                                              | Diameter                     | 70 mm                |
| Red<br>YellowHousing colourBlackProtection categoryIP65ConnectionSpring-type terminalcross-sectional area minimum0,25mm² / 24AWGcross-sectional area maximum1,50mm² / 16AWGCable entryThrough holeCable entry maximumd = 11 mmTension reliefNot presentType of fixingBase mounting<br>Wall mountingWorking temperature minimum-20°CWorking temperature maximum+50°CWeight with packaging367 gProduct weight309 gELECTRICAL DATAOperating voltage24VOperating voltage tolerance+/- 10%Rated operational outrage24 VDCRated operational outrage24 VDCRated operational current240 mARated inrush current<500mA                                                                                                                                                                                                                                                                           | Materials                    | -                    |
| Protection categoryIP65ConnectionSpring-type terminalcross-sectional area minimum0,25mm² / 24AWGcross-sectional area maximum1,50mm² / 16AWGCable entryThrough holeCable entry maximumd = 11 mmTension reliefNot presentType of fixingBase mounting<br>Wall mountingWorking temperature minimum-20°CWorking temperature maximum+50°CWeight with packaging367 gProduct weight309 gELECTRICAL DATAOperating voltage24VOperating voltage frequency50HzOperating voltage frequency50HzOperating voltage tolerance+/- 10%Rated operational voltage24 VDCRated operational current240 mARated inrush current<500mA                                                                                                                                                                                                                                                                            | Dome colour                  | Red                  |
| ConnectionSpring-type terminalcross-sectional area minimum0,25mm² / 24AWGcross-sectional area maximum1,50mm² / 16AWGCable entryThrough holeCable entry maximumd = 11 mmTension reliefNot presentType of fixingBase mounting<br>Wall mountingWorking temperature minimum-20°CWorking temperature maximum+50°CWeight with packaging367 gProduct weight309 gELECTRICAL DATAOperating voltage24VOperating voltage typeAC/DCOperating voltage tolerance+/- 10%Rated operational current240 mARated inrush current<500mA                                                                                                                                                                                                                                                                                                                                                                     | Housing colour               | Black                |
| cross-sectional area minimum0,25mm² / 24AWGcross-sectional area maximum1,50mm² / 16AWGCable entryThrough holeCable entry maximumd = 11 mmTension reliefNot presentType of fixingBase mounting<br>Wall mountingWorking temperature minimum-20°CWorking temperature maximum+50°CWeight with packaging367 gProduct weight309 gELECTRICAL DATAOperating voltage24VOperating voltage frequency50HzOperating voltage frequency50HzOperating voltage tolerance+/- 10%Rated operational current240 mARated inrush current<500mA                                                                                                                                                                                                                                                                                                                                                                | Protection category          | IP65                 |
| cross-sectional area maximum1,50mm² / 16AWGCable entryThrough holeCable entry maximumd = 11 mmTension reliefNot presentType of fixingBase mounting<br>Wall mountingWorking temperature minimum-20°CWorking temperature maximum+50°CWeight with packaging367 gProduct weight309 gELECTRICAL DATAOperating voltage24VOperating voltage frequency50HzOperating voltage frequency50HzOperating voltage tolerance+/- 10%Rated operational voltage24 VDCRated operational current240 mARated inrush current<500mA                                                                                                                                                                                                                                                                                                                                                                            | Connection                   | Spring-type terminal |
| Cable entryThrough holeCable entry maximumd = 11 mmTension reliefNot presentType of fixingBase mounting<br>Wall mountingWorking temperature minimum-20°CWorking temperature maximum+50°CWeight with packaging367 gProduct weight309 gELECTRICAL DATAOperating voltage typeAC/DCOperating voltage tolerance+/- 10%Rated operational voltage24 VDCRated operational current240 mARated inrush current<500mA                                                                                                                                                                                                                                                                                                                                                                                                                                                                              | cross-sectional area minimum | 0,25mm² / 24AWG      |
| Cable entry maximumd = 11 mmTension reliefNot presentType of fixingBase mounting<br>Wall mountingWorking temperature minimum-20°CWorking temperature maximum+50°CWeight with packaging367 gProduct weight309 gELECTRICAL DATAOperating voltage24VOperating voltage typeAC/DCOperating voltage frequency50HzOperating voltage tolerance+/- 10%Rated operational voltage24 VDCRated operational current240 mARated inrush current<500mA                                                                                                                                                                                                                                                                                                                                                                                                                                                  | cross-sectional area maximum | 1,50mm² / 16AWG      |
| Tension reliefNot presentType of fixingBase mounting<br>Wall mountingWorking temperature minimum-20°CWorking temperature maximum+50°CWeight with packaging367 gProduct weight309 gELECTRICAL DATAOperating voltage24VOperating voltage typeAC/DCOperating voltage frequency50HzOperating voltage tolerance+/- 10%Rated operational voltage24 VDCRated operational current240 mARated inrush current<500mA                                                                                                                                                                                                                                                                                                                                                                                                                                                                              | Cable entry                  | Through hole         |
| Type of fixingBase mounting<br>Wall mountingWorking temperature minimum-20°CWorking temperature maximum+50°CWeight with packaging367 gProduct weight309 g <b>ELECTRICAL DATA</b> Operating voltage24VOperating voltage typeAC/DCOperating voltage frequency50HzOperating voltage tolerance+/- 10%Rated operational voltage24 VDCRated operational current240 mARated inrush current<500mA                                                                                                                                                                                                                                                                                                                                                                                                                                                                                              | Cable entry maximum          | d = 11 mm            |
| Wall mountingWorking temperature minimum-20°CWorking temperature maximum+50°CWeight with packaging367 gProduct weight309 gELECTRICAL DATAOperating voltage24VOperating voltage typeAC/DCOperating voltage frequency50HzOperating voltage tolerance+/- 10%Rated operational voltage24 VDCRated operational current240 mARated inrush current<500mA                                                                                                                                                                                                                                                                                                                                                                                                                                                                                                                                      | Tension relief               | Not present          |
| Working temperature maximum+50°CWeight with packaging367 gProduct weight309 gELECTRICAL DATAOperating voltage24VOperating voltage typeAC/DCOperating voltage frequency50HzOperating voltage tolerance+/- 10%Rated operational voltage24 VDCRated operational current240 mARated inrush current240 mARated inrush current240 mAProtection classProtection class 2Pollution degree3OPTICAL DATALight sourceLEDLight colourGreen<br>Red<br>YellowOptical signal imagePermanent                                                                                                                                                                                                                                                                                                                                                                                                            | Type of fixing               |                      |
| Weight with packaging367 gProduct weight309 gELECTRICAL DATAOperating voltage24VOperating voltage typeAC/DCOperating voltage frequency50HzOperating voltage tolerance+/- 10%Rated operational voltage24 VDCRated operational current240 mARated inrush current<500mA                                                                                                                                                                                                                                                                                                                                                                                                                                                                                                                                                                                                                   | Working temperature minimum  | -20°C                |
| Product weight309 gELECTRICAL DATAOperating voltage24VOperating voltage typeAC/DCOperating voltage frequency50HzOperating voltage tolerance+/- 10%Rated operational voltage24 VDCRated operational voltage24 VDCRated operational current240 mARated inrush current<500mA                                                                                                                                                                                                                                                                                                                                                                                                                                                                                                                                                                                                              | Working temperature maximum  | +50°C                |
| ELECTRICAL DATAOperating voltage24VOperating voltage typeAC/DCOperating voltage frequency50HzOperating voltage tolerance+/- 10%Rated operational voltage24 VDCRated operational current240 mARated inrush current<500mA                                                                                                                                                                                                                                                                                                                                                                                                                                                                                                                                                                                                                                                                | Weight with packaging        | 367 g                |
| Operating voltage24VOperating voltage typeAC/DCOperating voltage frequency50HzOperating voltage tolerance+/- 10%Rated operational voltage24 VDCRated operational current240 mARated inrush current<500mA                                                                                                                                                                                                                                                                                                                                                                                                                                                                                                                                                                                                                                                                               | Product weight               | 309 g                |
| Operating voltage typeAC/DCOperating voltage frequency50HzOperating voltage tolerance+/- 10%Rated operational voltage24 VDCRated operational current240 mARated inrush current<500mA                                                                                                                                                                                                                                                                                                                                                                                                                                                                                                                                                                                                                                                                                                   | ELECTRICAL DATA              |                      |
| Operating voltage frequency50HzOperating voltage tolerance+/- 10%Rated operational voltage24 VDCRated operational current240 mARated inrush current<500mA                                                                                                                                                                                                                                                                                                                                                                                                                                                                                                                                                                                                                                                                                                                              | Operating voltage            | 24V                  |
| Operating voltage tolerance+/- 10%Rated operational voltage24 VDCRated operational current240 mARated inrush current<500mA                                                                                                                                                                                                                                                                                                                                                                                                                                                                                                                                                                                                                                                                                                                                                             | Operating voltage type       | AC/DC                |
| Rated operational voltage24 VDCRated operational current240 mARated inrush current<500mA                                                                                                                                                                                                                                                                                                                                                                                                                                                                                                                                                                                                                                                                                                                                                                                               | Operating voltage frequency  | 50Hz                 |
| Rated operational current240 mARated inrush current<500mA                                                                                                                                                                                                                                                                                                                                                                                                                                                                                                                                                                                                                                                                                                                                                                                                                              | Operating voltage tolerance  | +/- 10%              |
| Rated inrush current<500mAProtection classProtection class 2Pollution degree3OPTICAL DATALight sourceLEDLight colourGreen<br>Red<br>YellowOptical signal imagePermanent                                                                                                                                                                                                                                                                                                                                                                                                                                                                                                                                                                                                                                                                                                                | Rated operational voltage    | 24 VDC               |
| Protection classProtection class 2Pollution degree3OPTICAL DATALight sourceLEDLight colourGreen<br>Red<br>YellowOptical signal imagePermanent                                                                                                                                                                                                                                                                                                                                                                                                                                                                                                                                                                                                                                                                                                                                          | Rated operational current    | 240 mA               |
| Pollution degree 3   OPTICAL DATA   Light source LED   Light colour Green Red Yellow   Optical signal image Permanent                                                                                                                                                                                                                                                                                                                                                                                                                                                                                                                                                                                                                                                                                                                                                                  | Rated inrush current         | <500mA               |
| OPTICAL DATA<br>Light source LED<br>Light colour Green<br>Red<br>Yellow<br>Optical signal image Permanent                                                                                                                                                                                                                                                                                                                                                                                                                                                                                                                                                                                                                                                                                                                                                                              | Protection class             | Protection class 2   |
| Light source LED   Light colour Green<br>Red<br>Yellow   Optical signal image Permanent                                                                                                                                                                                                                                                                                                                                                                                                                                                                                                                                                                                                                                                                                                                                                                                                | Pollution degree             | 3                    |
| Light colour Green<br>Red<br>Yellow<br>Optical signal image Permanent                                                                                                                                                                                                                                                                                                                                                                                                                                                                                                                                                                                                                                                                                                                                                                                                                  | OPTICAL DATA                 |                      |
| Red<br>Yellow   Optical signal image   Permanent                                                                                                                                                                                                                                                                                                                                                                                                                                                                                                                                                                                                                                                                                                                                                                                                                                       | Light source                 | LED                  |
|                                                                                                                                                                                                                                                                                                                                                                                                                                                                                                                                                                                                                                                                                                                                                                                                                                                                                        | Light colour                 | Red                  |
| Blink frequency 1 Hz                                                                                                                                                                                                                                                                                                                                                                                                                                                                                                                                                                                                                                                                                                                                                                                                                                                                   | Optical signal image         | Permanent            |
|                                                                                                                                                                                                                                                                                                                                                                                                                                                                                                                                                                                                                                                                                                                                                                                                                                                                                        | Blink frequency              | 1 Hz                 |