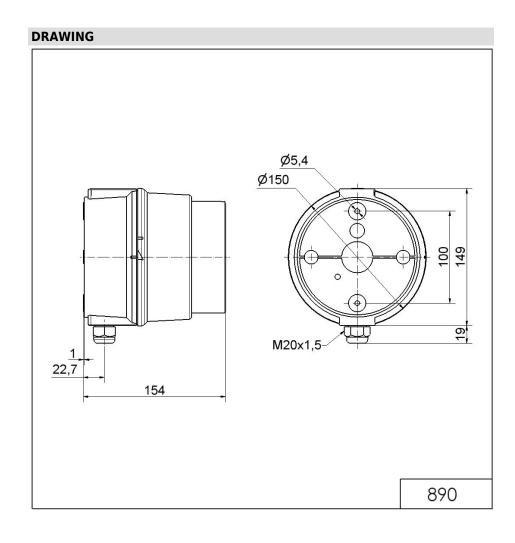

# LED Perm. Beacon BWM 230VAC RD/YE/GN

Part No.: 890.480.68

| MECHANICAL DATA              |                                |
|------------------------------|--------------------------------|
| Length                       | 154 mm                         |
| Height                       | 168 mm                         |
| Diameter                     | 150 mm                         |
| Materials                    | PC<br>PC/ABS                   |
| Dome colour                  | Clear                          |
| Housing colour               | Grey                           |
| Protection category          | IP65                           |
| Connection                   | Spring-type terminal           |
| cross-sectional area minimum | 0,50mm <sup>2</sup> / 20AWG    |
| cross-sectional area maximum | 1,50mm <sup>2</sup> / 16AWG    |
| Cable entry                  | Screwed cable gland            |
| Cable entry minimum          | d = 5 mm<br>d = 6 mm           |
| Cable entry maximum          | d = 12 mm<br>d = 7 mm          |
| Tension relief               | Present (conforms to VDE)      |
| Type of fixing               | Base mounting<br>Wall mounting |
| Working temperature minimum  | -30°C                          |
| Working temperature maximum  | +50°C                          |
| Weight with packaging        | 566 g                          |
| Product weight               | 493 g                          |