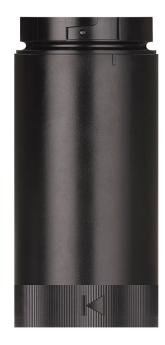

## Extension tube D40mm 84mm long BK

Part No.: 960.630.03

| MECHANICAL DATA       |       |
|-----------------------|-------|
| Height                | 84 mm |
| Diameter              | 40 mm |
| Materials             | PC    |
| Housing colour        | Black |
| Protection category   | IP66  |
| Weight with packaging | 38 g  |
| Product weight        | 38 g  |