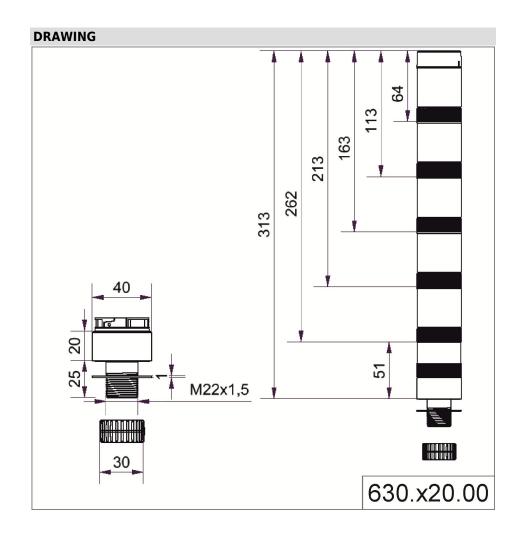

## Adapter for single hole mount. EM BK

| Part No.: | 630.820.00   |
|-----------|--------------|
| Series:   | KombiSIGN 40 |

| MECHANICAL DATA             |                   |  |
|-----------------------------|-------------------|--|
| Height                      | 54 mm             |  |
| Diameter                    | 40 mm             |  |
| Materials                   | PC                |  |
| Housing colour              | Black             |  |
| Protection category         | IP66<br>IP69K     |  |
| Cable entry                 | Through hole      |  |
| Cable entry maximum         | d = 9 mm          |  |
| Type of fixing              | Built-in mounting |  |
| Working temperature minimum | -30°C             |  |
| Working temperature maximum | +60°C             |  |
| Weight with packaging       | 31 g              |  |
| Product weight              | 31 g              |  |

## Adapter for single hole mount. EM BK

For additional installation and mounting information, refer to the appropriate user guide at www.werma.com. This printed copy is for information only and is subject to alteration.