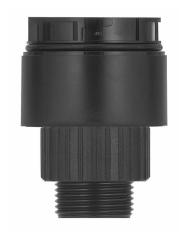

## Adapter for single hole mount. EM BK

| Part No.: | 630.820.00   |
|-----------|--------------|
| Series:   | KombiSIGN 40 |

| MECHANICAL DATA             |                   |  |
|-----------------------------|-------------------|--|
| Height                      | 54 mm             |  |
| Diameter                    | 40 mm             |  |
| Materials                   | PC                |  |
| Housing colour              | Black             |  |
| Protection category         | IP66<br>IP69K     |  |
| Cable entry                 | Through hole      |  |
| Cable entry maximum         | d = 9 mm          |  |
| Type of fixing              | Built-in mounting |  |
| Working temperature minimum | -30°C             |  |
| Working temperature maximum | +60°C             |  |
| Weight with packaging       | 31 g              |  |
| Product weight              | 31 g              |  |

## Adapter for single hole mount. EM BK

For additional installation and mounting information, refer to the appropriate user guide at www.werma.com. This printed copy is for information only and is subject to alteration.