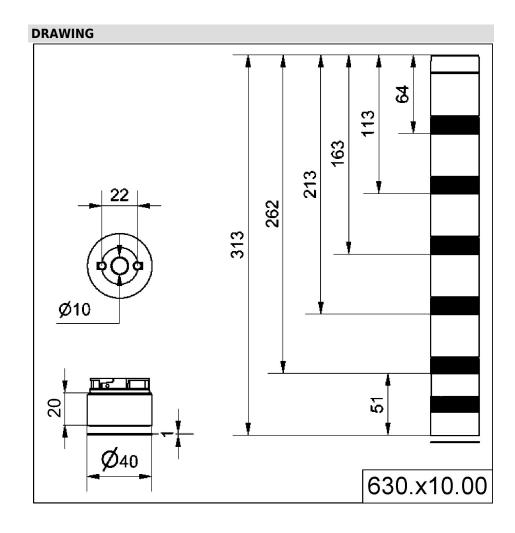

## Adapter for base mount. BWM BK

| Part No.: | 630.810.00   |
|-----------|--------------|
| Series:   | KombiSIGN 40 |

| MECHANICAL DATA             |                                |
|-----------------------------|--------------------------------|
| Height                      | 30 mm                          |
| Diameter                    | 40 mm                          |
| Materials                   | PC                             |
| Housing colour              | Black                          |
| Protection category         | IP66<br>IP69K                  |
| Cable entry                 | Through hole                   |
| Cable entry maximum         | d = 9 mm                       |
| Type of fixing              | Base mounting<br>Wall mounting |
| Working temperature minimum | -30°C                          |
| Working temperature maximum | +60°C                          |
| Weight with packaging       | 20 g                           |
| Product weight              | 20 g                           |