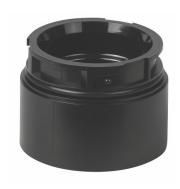

## Adapter for base mount. BWM BK

| Part No.: | 630.810.00   |
|-----------|--------------|
| Series:   | KombiSIGN 40 |

| MECHANICAL DATA             |                                |
|-----------------------------|--------------------------------|
| Height                      | 30 mm                          |
| Diameter                    | 40 mm                          |
| Materials                   | PC                             |
| Housing colour              | Black                          |
| Protection category         | IP66<br>IP69K                  |
| Cable entry                 | Through hole                   |
| Cable entry maximum         | d = 9 mm                       |
| Type of fixing              | Base mounting<br>Wall mounting |
| Working temperature minimum | -30°C                          |
| Working temperature maximum | +60°C                          |
| Weight with packaging       | 20 g                           |
| Product weight              | 20 g                           |

## Adapter for base mount. BWM BK

For additional installation and mounting information, refer to the appropriate user guide at www.werma.com. This printed copy is for information only and is subject to alteration.