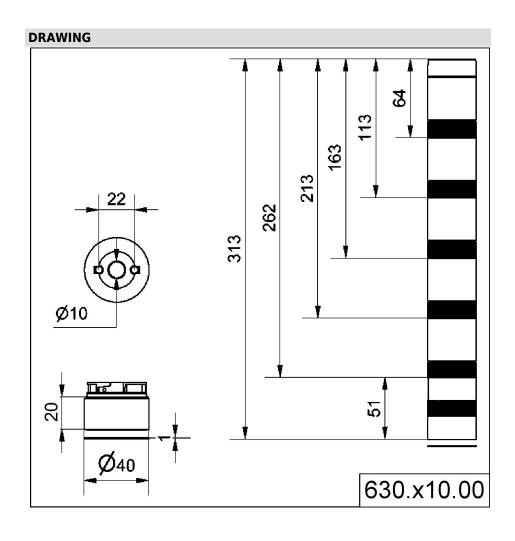

## Adapter for base mount. BWM GY

| Part No.: | 630.710.00   |
|-----------|--------------|
| Series:   | KombiSIGN 40 |

| MECHANICAL DATA             |                                |  |
|-----------------------------|--------------------------------|--|
| Height                      | 29 mm                          |  |
| Diameter                    | 40 mm                          |  |
| Materials                   | PC                             |  |
| Housing colour              | Grey                           |  |
| Protection category         | IP66<br>IP69K                  |  |
| Cable entry                 | Through hole                   |  |
| Cable entry maximum         | d = 9 mm                       |  |
| Type of fixing              | Base mounting<br>Wall mounting |  |
| Working temperature minimum | -30°C                          |  |
| Working temperature maximum | +60°C                          |  |
| Weight with packaging       | 21 g                           |  |
| Product weight              | 21 g                           |  |

## Adapter for base mount. BWM GY

For additional installation and mounting information, refer to the appropriate user guide at www.werma.com. This printed copy is for information only and is subject to alteration.