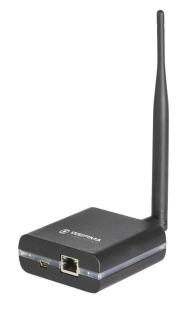

# **WIN ethernet master 115-230VAC BK**

Part No.: 860.000.06

| MECHANICAL DATA             |       |  |
|-----------------------------|-------|--|
| Length                      | 80 mm |  |
| Width                       | 76 mm |  |
| Height                      | 30 mm |  |
| Materials                   | ABS   |  |
| Housing colour              | Black |  |
| Protection category         | IP20  |  |
| Connection                  | USB   |  |
| Working temperature minimum | 0°C   |  |
| Working temperature maximum | +40°C |  |
| Weight with packaging       | 506 g |  |
| Product weight              | 441 g |  |

| ELECTRICAL DATA             |                              |
|-----------------------------|------------------------------|
| Operating voltage           | 115-230V                     |
| Operating voltage type      | AC                           |
| Operating voltage frequency | 50Hz at 230V<br>60Hz at 115V |
| Operating voltage tolerance | +/- 10%                      |
| Rated operational voltage   | 230 VAC                      |
| Rated operational current   | 160 mA                       |
| Rated inrush current        | 800 mA                       |
| Protection class            | Protection class 2           |
| Pollution degree            | 2                            |
| Overvoltage category        | II                           |
| Isolation voltage           | Ui = 250V; Uimp = 2.500V     |
| connectivity                | Ethernet<br>WIN              |