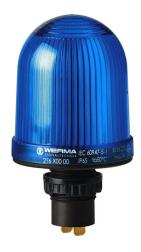

## Permanent Beacon EM 12-48VAC/DC BU

Part No.: 216.500.00

| MECHANICAL DATA             |                   |  |
|-----------------------------|-------------------|--|
| Height                      | 103 mm            |  |
| Diameter                    | 57 mm             |  |
| Materials                   | PA-GF<br>PC       |  |
| Dome colour                 | Blue              |  |
| Housing colour              | Black             |  |
| Protection category         | IP65              |  |
| Connection                  | Flat plug         |  |
| Type of fixing              | Built-in mounting |  |
| Working temperature minimum | -20°C             |  |
| Working temperature maximum | +50°C             |  |
| Weight with packaging       | 67 g              |  |
| Product weight              | 45 g              |  |

| OPTICAL DATA         |                 |
|----------------------|-----------------|
| Light colour         | Blue            |
| Service life optical | depends on bulb |

| APPROVAL DATA                 |                       |
|-------------------------------|-----------------------|
| Conforms with CE              | Yes                   |
| Conforms with RoHS directive  | Yes                   |
| WEEE                          | Yes                   |
| Conforms with ATEX-directive  | No                    |
| Conforms with CCC             | No                    |
| Conforms with UL              | cULus                 |
| UL Type Rating                | Type 12               |
| Conforms with FCC             | No                    |
| Conforms with IC              | No                    |
| EAC certificate available     | Yes                   |
| Conforms with UKCA (Importer) | Yes (WERMA (UK) Ltd.) |