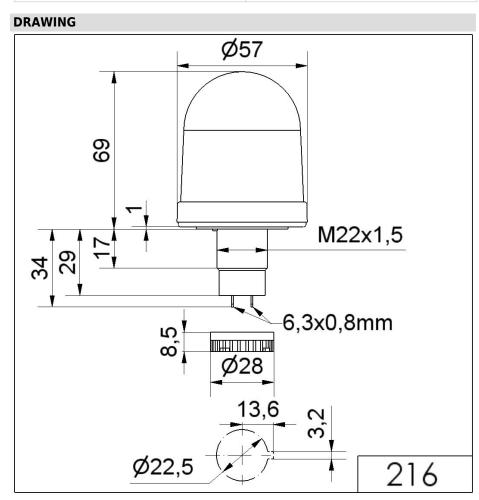

## Permanent Beacon EM 12-48VAC/DC BU

Part No.: 216.500.00

| MECHANICAL DATA             |                   |  |
|-----------------------------|-------------------|--|
| Height                      | 103 mm            |  |
| Diameter                    | 57 mm             |  |
| Materials                   | PA-GF<br>PC       |  |
| Dome colour                 | Blue              |  |
| Housing colour              | Black             |  |
| Protection category         | IP65              |  |
| Connection                  | Flat plug         |  |
| Type of fixing              | Built-in mounting |  |
| Working temperature minimum | -20°C             |  |
| Working temperature maximum | +50°C             |  |
| Weight with packaging       | 67 g              |  |
| Product weight              | 45 g              |  |