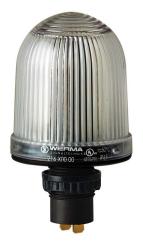

## Mini installation beacon / Permanent Light 216

## Permanent Beacon EM 12-48VAC/DC CL

| MECHANICAL DATA             |                   |
|-----------------------------|-------------------|
| Height                      | 103 mm            |
| Diameter                    | 57 mm             |
| Materials                   | PA-GF<br>PC       |
| Dome colour                 | Clear             |
| Housing colour              | Black             |
| Protection category         | IP65              |
| Connection                  | Flat plug         |
| Type of fixing              | Built-in mounting |
| Working temperature minimum | -20°C             |
| Working temperature maximum | +50°C             |
| Weight with packaging       | 67 g              |
| Product weight              | 45 g              |

| ELECTRICAL DATA             |                             |
|-----------------------------|-----------------------------|
| Operating voltage           | 12-48V                      |
| Operating voltage type      | AC/DC                       |
| Operating voltage frequency | 50Hz                        |
| Operating voltage tolerance | +/- 0%                      |
| Rated operational voltage   | 24 VDC                      |
| Protection class            | Protection class 2          |
| Pollution degree            | 3 In the connection area: 2 |

| OPTICAL DATA         |                 |
|----------------------|-----------------|
| Light colour         | White           |
| Service life optical | depends on bulb |

| APPROVAL DATA                 |                       |  |
|-------------------------------|-----------------------|--|
| Conforms with CE              | Yes                   |  |
| Conforms with RoHS directive  | Yes                   |  |
| WEEE                          | Yes                   |  |
| Conforms with ATEX-directive  | No                    |  |
| Conforms with CCC             | No                    |  |
| Conforms with UL              | cULus                 |  |
| UL Type Rating                | Type 12               |  |
| Conforms with FCC             | No                    |  |
| Conforms with IC              | No                    |  |
| EAC certificate available     | Yes                   |  |
| Conforms with UKCA (Importer) | Yes (WERMA (UK) Ltd.) |  |