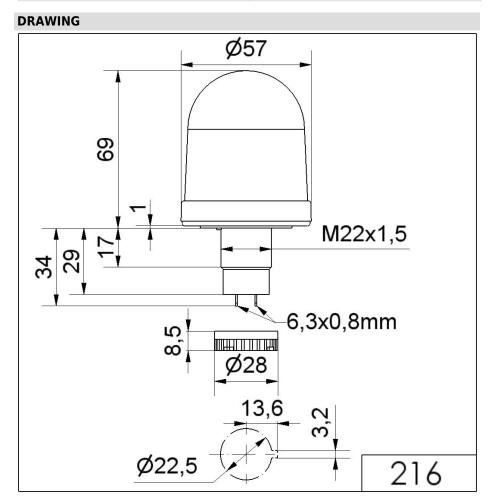

## Permanent Beacon EM 12-48VAC/DC CL

| MECHANICAL DATA             |                   |
|-----------------------------|-------------------|
| Height                      | 103 mm            |
| Diameter                    | 57 mm             |
| Materials                   | PA-GF<br>PC       |
| Dome colour                 | Clear             |
| Housing colour              | Black             |
| Protection category         | IP65              |
| Connection                  | Flat plug         |
| Type of fixing              | Built-in mounting |
| Working temperature minimum | -20°C             |
| Working temperature maximum | +50°C             |
| Weight with packaging       | 67 g              |
| Product weight              | 45 g              |