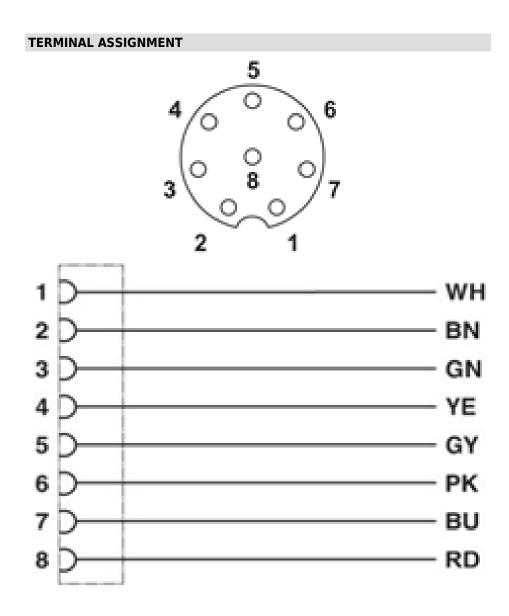

## KOMPAKT 37 / Accessories 5m cable with M12 socket

Part No.: 960.000.47

| MECHANICAL DATA               |                                |
|-------------------------------|--------------------------------|
| Length                        | 5000 mm                        |
| Diameter                      | 6 mm                           |
| Connection                    | M12 socket 8-pole              |
| cross-sectional area maximum  | 0,25mm² / 24AWG                |
| Weight with packaging         | 243 g                          |
| Product weight                | 243 g                          |
| ELECTRICAL DATA               |                                |
| Rated operational current     | 2 mA                           |
| APPROVAL DATA                 |                                |
| Conforms with CE              | No                             |
| Conforms with RoHS directive  | Fulfills substance restriction |
| WEEE                          | No                             |
| Conforms with ATEX-directive  | No                             |
| Conforms with CCC             | No                             |
| Conforms with UL              | No                             |
| Conforms with FCC             | No                             |
| Conforms with IC              | No                             |
| EAC certificate available     | No                             |
| Conforms with UKCA (Importer) | No                             |
| Conforms with AS-I            | No                             |
| ICAO Certification            | No                             |
| Conforms with DNV             | No                             |
| Conforms with RoHS CN         | No                             |
|                               |                                |