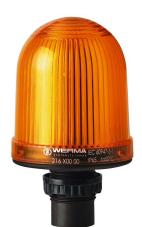

## Mini installation beacon / Permanent Light 216

## Permanent Beacon EM 12-48VAC/DC YE

| MECHANICAL DATA             |                   |
|-----------------------------|-------------------|
| Height                      | 103 mm            |
| Diameter                    | 57 mm             |
| Materials                   | PA-GF<br>PC       |
| Dome colour                 | Yellow            |
| Housing colour              | Black             |
| Protection category         | IP65              |
| Connection                  | Flat plug         |
| Type of fixing              | Built-in mounting |
| Working temperature minimum | -20°C             |
| Working temperature maximum | +50°C             |
| Weight with packaging       | 67 g              |
| Product weight              | 45 g              |

| OPTICAL DATA         |                 |
|----------------------|-----------------|
| Light colour         | Yellow          |
| Service life optical | depends on bulb |

| APPROVAL DATA                 |                       |
|-------------------------------|-----------------------|
| Conforms with CE              | Yes                   |
| Conforms with RoHS directive  | Yes                   |
| WEEE                          | Yes                   |
| Conforms with ATEX-directive  | No                    |
| Conforms with CCC             | No                    |
| Conforms with UL              | cULus                 |
| UL Type Rating                | Type 12               |
| Conforms with FCC             | No                    |
| Conforms with IC              | No                    |
| EAC certificate available     | Yes                   |
| Conforms with UKCA (Importer) | Yes (WERMA (UK) Ltd.) |