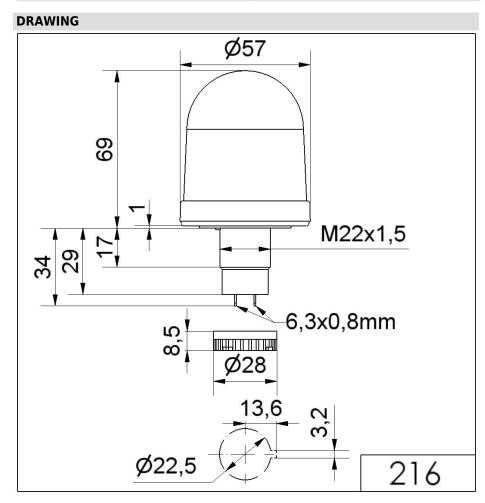

## Permanent Beacon EM 12-48VAC/DC YE

| MECHANICAL DATA             |                   |
|-----------------------------|-------------------|
| Height                      | 103 mm            |
| Diameter                    | 57 mm             |
| Materials                   | PA-GF<br>PC       |
| Dome colour                 | Yellow            |
| Housing colour              | Black             |
| Protection category         | IP65              |
| Connection                  | Flat plug         |
| Type of fixing              | Built-in mounting |
| Working temperature minimum | -20°C             |
| Working temperature maximum | +50°C             |
| Weight with packaging       | 67 g              |
| Product weight              | 45 g              |