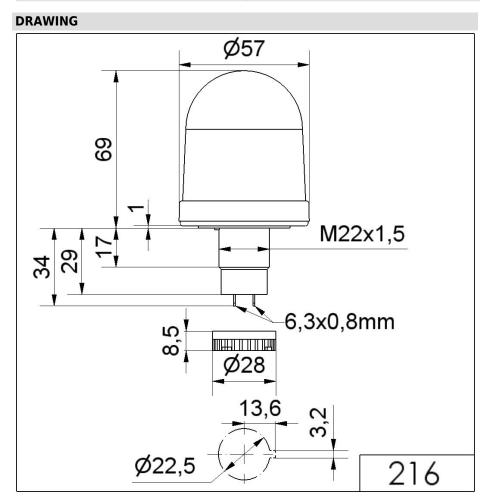

## Permanent Beacon EM 12-48VAC/DC GN

Part No.: 216.200.00

| MECHANICAL DATA             |                   |
|-----------------------------|-------------------|
| Height                      | 103 mm            |
| Diameter                    | 57 mm             |
| Materials                   | PA-GF<br>PC       |
| Dome colour                 | Green             |
| Housing colour              | Black             |
| Protection category         | IP65              |
| Connection                  | Flat plug         |
| Type of fixing              | Built-in mounting |
| Working temperature minimum | -20°C             |
| Working temperature maximum | +50°C             |
| Weight with packaging       | 66 g              |
| Product weight              | 45 g              |