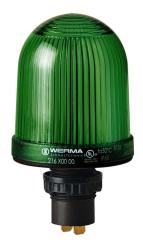

## Permanent Beacon EM 12-48VAC/DC GN

Part No.: 216.200.00

| MECHANICAL DATA             |                   |
|-----------------------------|-------------------|
| Height                      | 103 mm            |
| Diameter                    | 57 mm             |
| Materials                   | PA-GF<br>PC       |
| Dome colour                 | Green             |
| Housing colour              | Black             |
| Protection category         | IP65              |
| Connection                  | Flat plug         |
| Type of fixing              | Built-in mounting |
| Working temperature minimum | -20°C             |
| Working temperature maximum | +50°C             |
| Weight with packaging       | 66 g              |
| Product weight              | 45 g              |