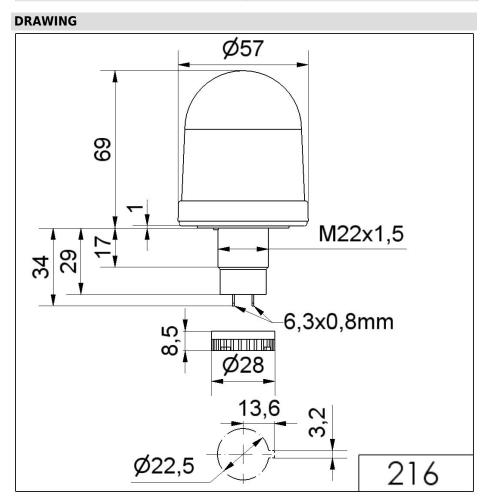

## Permanent Beacon EM 12-48VAC/DC RD

Part No.: 216.100.00

| MECHANICAL DATA             |                   |
|-----------------------------|-------------------|
| Height                      | 103 mm            |
| Diameter                    | 57 mm             |
| Materials                   | PA-GF<br>PC       |
| Dome colour                 | Red               |
| Housing colour              | Black             |
| Protection category         | IP65              |
| Connection                  | Flat plug         |
| Type of fixing              | Built-in mounting |
| Working temperature minimum | -20°C             |
| Working temperature maximum | +50°C             |
| Weight with packaging       | 67 g              |
| Product weight              | 45 g              |