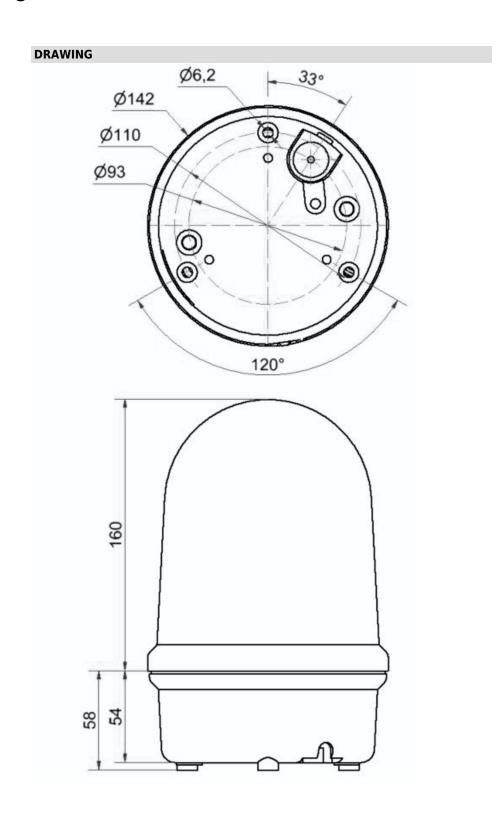

# **LED Obstruction light BM 230VAC RD**

Part No.: 280.480.68

| MECHANICAL DATA              |                             |  |
|------------------------------|-----------------------------|--|
| Height                       | 218 mm                      |  |
| Diameter                     | 142 mm                      |  |
| Materials                    | PC<br>PC/ABS                |  |
| Dome colour                  | Clear                       |  |
| Housing colour               | Black                       |  |
| Protection category          | IP65                        |  |
| Connection                   | Screw terminals             |  |
| cross-sectional area maximum | 2,50mm <sup>2</sup> / 14AWG |  |
| Cable entry                  | Rubber pinch                |  |
| Cable entry minimum          | d = 5 mm                    |  |
| Cable entry maximum          | d = 7 mm                    |  |
| Type of fixing               | Base mounting               |  |
| Working temperature minimum  | -30°C                       |  |
| Working temperature maximum  | +50°C                       |  |
| Weight with packaging        | 559 g                       |  |
| Product weight               | 478 g                       |  |