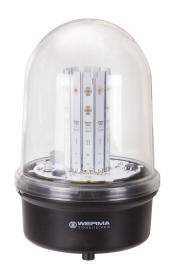

# **LED Obstruction light BM 230VAC RD**

Part No.: 280.480.68

| MECHANICAL DATA              |                             |  |
|------------------------------|-----------------------------|--|
| Height                       | 218 mm                      |  |
| Diameter                     | 142 mm                      |  |
| Materials                    | PC<br>PC/ABS                |  |
| Dome colour                  | Clear                       |  |
| Housing colour               | Black                       |  |
| Protection category          | IP65                        |  |
| Connection                   | Screw terminals             |  |
| cross-sectional area maximum | 2,50mm <sup>2</sup> / 14AWG |  |
| Cable entry                  | Rubber pinch                |  |
| Cable entry minimum          | d = 5 mm                    |  |
| Cable entry maximum          | d = 7 mm                    |  |
| Type of fixing               | Base mounting               |  |
| Working temperature minimum  | -30°C                       |  |
| Working temperature maximum  | +50°C                       |  |
| Weight with packaging        | 559 g                       |  |
| Product weight               | 478 g                       |  |

| OPTICAL DATA         |                  |  |
|----------------------|------------------|--|
| Light source         | LED              |  |
| Light colour         | Red              |  |
| Optical signal image | Permanent        |  |
| Intensity            | >32cd            |  |
| Service life optical | 50,000 h maximum |  |