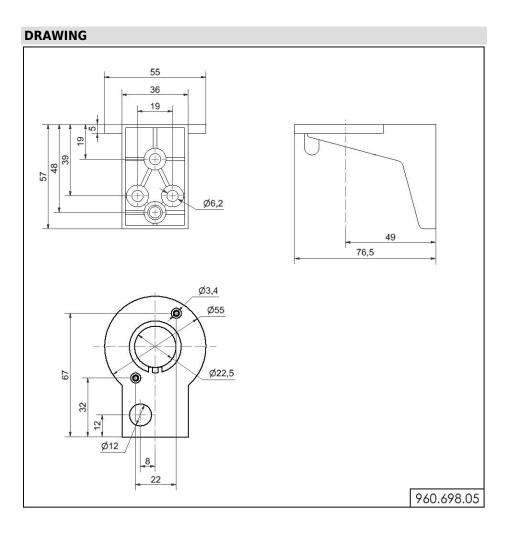

## Part No.: 960.698.05

| MECHANICAL DATA       |       |  |
|-----------------------|-------|--|
| Length                | 77 mm |  |
| Width                 | 55 mm |  |
| Height                | 57 mm |  |
| Diameter              | 55 mm |  |
| Materials             | PA-GF |  |
| Housing colour        | Black |  |
| Weight with packaging | 33 g  |  |
| Product weight        | 33 g  |  |