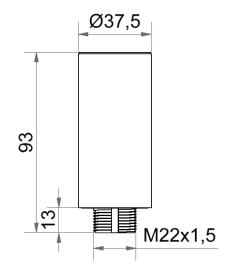

## Extension tube D38mm 93mm long SR

Part No.: 960.698.04

| MECHANICAL DATA       |        |
|-----------------------|--------|
| Height                | 93 mm  |
| Diameter              | 38 mm  |
| Materials             | PC     |
| Housing colour        | Silver |
| Weight with packaging | 38 g   |
| Product weight        | 38 g   |

## **DRAWING**

For additional installation and mounting information, refer to the appropriate user guide at www.werma.com. This printed copy is for information only and is subject to alteration.