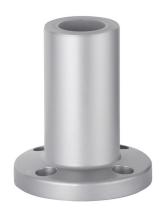

## Base w. integrated tube SR

Part No.: 960.698.03

| MECHANICAL DATA       |        |
|-----------------------|--------|
| Height                | 82 mm  |
| Diameter              | 70 mm  |
| Materials             | PC     |
| Housing colour        | Silver |
| Weight with packaging | 49 g   |
| Product weight        | 49 g   |