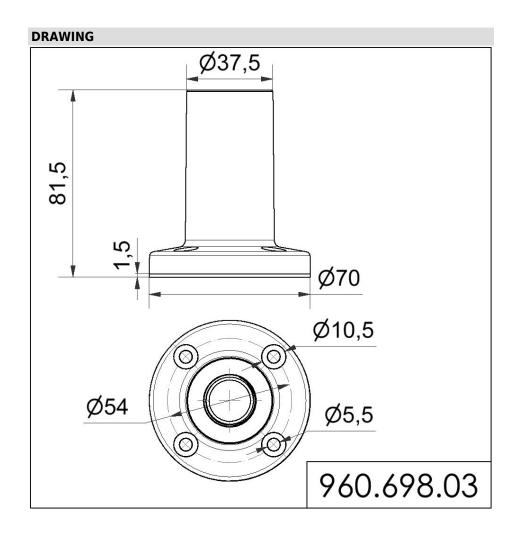

## Base w. integrated tube SR

Part No.: 960.698.03

| MECHANICAL DATA       |        |
|-----------------------|--------|
| Height                | 82 mm  |
| Diameter              | 70 mm  |
| Materials             | PC     |
| Housing colour        | Silver |
| Weight with packaging | 49 g   |
| Product weight        | 49 g   |