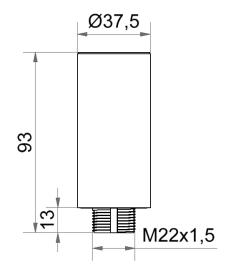

## Extension tube D38mm 93mm long BK

Part No.: 960.698.02

| MECHANICAL DATA       |       |
|-----------------------|-------|
| Height                | 93 mm |
| Diameter              | 38 mm |
| Materials             | PC    |
| Housing colour        | Black |
| Weight with packaging | 39 g  |
| Product weight        | 39 g  |

## **DRAWING**

For additional installation and mounting information, refer to the appropriate user guide at www.werma.com. This printed copy is for information only and is subject to alteration.