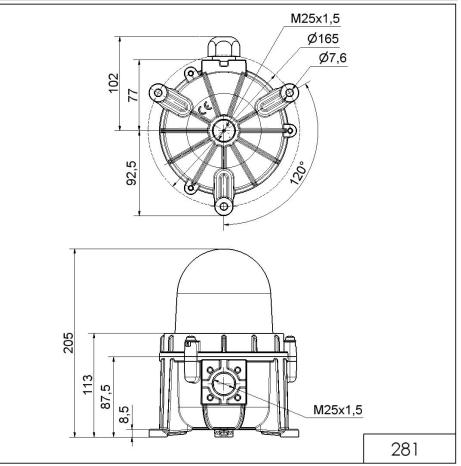

## DRAWING

For additional installation and mounting information, refer to the appropriate user guide at www.werma.com. This printed copy is for information only and is subject to alteration.

## MECHANICAL DATA

| MECHANICAL DATA                                                                                                                                                                                                                                                                                                                    |                                                                                                                                  |
|------------------------------------------------------------------------------------------------------------------------------------------------------------------------------------------------------------------------------------------------------------------------------------------------------------------------------------|----------------------------------------------------------------------------------------------------------------------------------|
| Height                                                                                                                                                                                                                                                                                                                             | 205 mm                                                                                                                           |
| Diameter                                                                                                                                                                                                                                                                                                                           | 165 mm                                                                                                                           |
| Materials                                                                                                                                                                                                                                                                                                                          | Aluminium<br>Glass                                                                                                               |
| Dome colour                                                                                                                                                                                                                                                                                                                        | Clear                                                                                                                            |
| Housing colour                                                                                                                                                                                                                                                                                                                     | Black<br>Red                                                                                                                     |
| Protection category                                                                                                                                                                                                                                                                                                                | IP66<br>IP68                                                                                                                     |
| Connection                                                                                                                                                                                                                                                                                                                         | Screw terminals                                                                                                                  |
| cross-sectional area maximum                                                                                                                                                                                                                                                                                                       | 1,50mm² / 16AWG                                                                                                                  |
| Cable entry                                                                                                                                                                                                                                                                                                                        | Screwed cable gland                                                                                                              |
| Cable entry minimum                                                                                                                                                                                                                                                                                                                | d = 9 mm                                                                                                                         |
| Tension relief                                                                                                                                                                                                                                                                                                                     | Present (conforms to VDE)                                                                                                        |
| Type of fixing                                                                                                                                                                                                                                                                                                                     | Base mounting                                                                                                                    |
| Working temperature minimum                                                                                                                                                                                                                                                                                                        | -30°C                                                                                                                            |
| Working temperature maximum                                                                                                                                                                                                                                                                                                        | +50°C                                                                                                                            |
| Weight with packaging                                                                                                                                                                                                                                                                                                              | 2160 g                                                                                                                           |
| Product weight                                                                                                                                                                                                                                                                                                                     | 1920 g                                                                                                                           |
|                                                                                                                                                                                                                                                                                                                                    |                                                                                                                                  |
| ELECTRICAL DATA                                                                                                                                                                                                                                                                                                                    |                                                                                                                                  |
| ELECTRICAL DATA<br>Operating voltage                                                                                                                                                                                                                                                                                               | 24V                                                                                                                              |
|                                                                                                                                                                                                                                                                                                                                    | 24V<br>DC                                                                                                                        |
| Operating voltage                                                                                                                                                                                                                                                                                                                  |                                                                                                                                  |
| Operating voltage<br>Operating voltage type                                                                                                                                                                                                                                                                                        | DC                                                                                                                               |
| Operating voltage<br>Operating voltage type<br>Operating voltage tolerance                                                                                                                                                                                                                                                         | DC<br>+/- 10%                                                                                                                    |
| Operating voltage<br>Operating voltage type<br>Operating voltage tolerance<br>Rated operational voltage<br>Rated operational current<br>Rated inrush current                                                                                                                                                                       | DC<br>+/- 10%<br>24 VDC                                                                                                          |
| Operating voltage<br>Operating voltage type<br>Operating voltage tolerance<br>Rated operational voltage<br>Rated operational current                                                                                                                                                                                               | DC<br>+/- 10%<br>24 VDC<br>500 mA                                                                                                |
| Operating voltage<br>Operating voltage type<br>Operating voltage tolerance<br>Rated operational voltage<br>Rated operational current<br>Rated inrush current                                                                                                                                                                       | DC<br>+/- 10%<br>24 VDC<br>500 mA<br>2.000 mA                                                                                    |
| Operating voltage<br>Operating voltage type<br>Operating voltage tolerance<br>Rated operational voltage<br>Rated operational current<br>Rated inrush current<br>Protection class                                                                                                                                                   | DC<br>+/- 10%<br>24 VDC<br>500 mA<br>2.000 mA<br>Protection class 1                                                              |
| Operating voltage<br>Operating voltage type<br>Operating voltage tolerance<br>Rated operational voltage<br>Rated operational current<br>Rated inrush current<br>Protection class<br>Pollution degree                                                                                                                               | DC<br>+/- 10%<br>24 VDC<br>500 mA<br>2.000 mA<br>Protection class 1                                                              |
| Operating voltage<br>Operating voltage type<br>Operating voltage tolerance<br>Rated operational voltage<br>Rated operational current<br>Rated inrush current<br>Protection class<br>Pollution degree<br>OPTICAL DATA                                                                                                               | DC<br>+/- 10%<br>24 VDC<br>500 mA<br>2.000 mA<br>Protection class 1<br>3                                                         |
| Operating voltage<br>Operating voltage type<br>Operating voltage tolerance<br>Rated operational voltage<br>Rated operational current<br>Rated inrush current<br>Protection class<br>Pollution degree<br>OPTICAL DATA<br>Light source                                                                                               | DC<br>+/- 10%<br>24 VDC<br>500 mA<br>2.000 mA<br>Protection class 1<br>3                                                         |
| Operating voltage<br>Operating voltage type<br>Operating voltage tolerance<br>Rated operational voltage<br>Rated operational current<br>Rated inrush current<br>Protection class<br>Pollution degree<br>OPTICAL DATA<br>Light source<br>Light colour                                                                               | DC<br>+/- 10%<br>24 VDC<br>500 mA<br>2.000 mA<br>Protection class 1<br>3<br>LED<br>Red                                           |
| Operating voltage<br>Operating voltage type<br>Operating voltage tolerance<br>Rated operational voltage<br>Rated operational current<br>Rated inrush current<br>Protection class<br>Pollution degree<br>OPTICAL DATA<br>Light source<br>Light colour<br>Optical signal image                                                       | DC<br>+/- 10%<br>24 VDC<br>500 mA<br>2.000 mA<br>Protection class 1<br>3<br>LED<br>Red<br>Permanent                              |
| Operating voltage<br>Operating voltage type<br>Operating voltage tolerance<br>Rated operational voltage<br>Rated operational current<br>Rated inrush current<br>Protection class<br>Pollution degree<br>OPTICAL DATA<br>Light source<br>Light colour<br>Optical signal image<br>Intensity<br>Service life optical<br>APPROVAL DATA | DC<br>+/- 10%<br>24 VDC<br>500 mA<br>2.000 mA<br>Protection class 1<br>3<br>LED<br>Red<br>Permanent<br>>32cd<br>50,000 h maximum |
| Operating voltage<br>Operating voltage type<br>Operating voltage tolerance<br>Rated operational voltage<br>Rated operational current<br>Rated inrush current<br>Protection class<br>Pollution degree<br><b>OPTICAL DATA</b><br>Light source<br>Light colour<br>Optical signal image<br>Intensity<br>Service life optical           | DC<br>+/- 10%<br>24 VDC<br>500 mA<br>2.000 mA<br>Protection class 1<br>3<br>LED<br>Red<br>Permanent<br>>32cd                     |