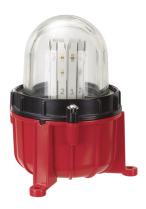

## Obstruction lights / LED Obstruction light 281 LED Obstruction light BM 24VDC RD

Part No.: 281.470.55