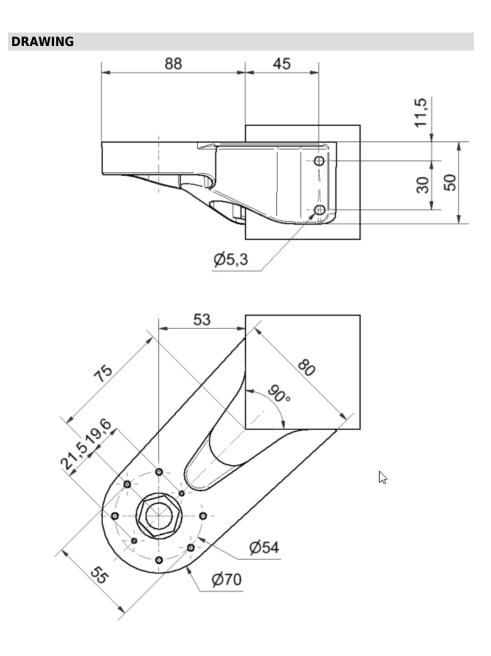

## KombiSIGN 71 / Accessories Fixing bracket WM BK

## Part No.: 960.000.41

| MECHANICAL DATA       |        |  |
|-----------------------|--------|--|
| Length                | 149 mm |  |
| Width                 | 80 mm  |  |
| Height                | 50 mm  |  |
| Materials             | PA-GF  |  |
| Housing colour        | Black  |  |
| Weight with packaging | 90 g   |  |
| Product weight        | 90 g   |  |