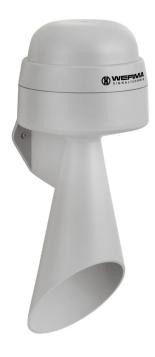

## Midi Horns and Sirens / Horn for bracket mounting 574/575 Signal horn WM Contin. tone 10-48VAC/DC

Į.

Part No.: 574.000.70

| MECHANICAL DATA              |                    |
|------------------------------|--------------------|
| Height                       | 340 mm             |
| Diameter                     | 134 mm             |
| Materials                    | PC/ABS             |
| Housing colour               | Grey               |
| Protection category          | IP65               |
| Connection                   | Screw terminals    |
| cross-sectional area maximum | 1,50mm² / 16AWG    |
| Cable entry                  | Membrane grommet   |
| Cable entry minimum          | d = 1 mm           |
| Cable entry maximum          | d = 13 mm          |
| Type of fixing               | Wall mounting      |
| Working temperature minimum  | -30°C              |
| Working temperature maximum  | +50°C              |
| Weight with packaging        | 633 g              |
| Product weight               | 503 g              |
| ELECTRICAL DATA              |                    |
| Operating voltage            | 10-48V             |
| Operating voltage type       | AC/DC              |
| Operating voltage frequency  | 50Hz               |
| Operating voltage tolerance  | +/- 0%             |
| Rated operational voltage    | 24 VDC             |
| Rated operational current    | 210 mA             |
| Rated inrush current         | 650 mA             |
| Protection class             | Protection class 2 |
| Pollution degree             | 3                  |
| ACOUSTIC DATA                |                    |
| Volume (max) at 1m distance  | 108,0 dB (A)       |
| Acoustic signal image        | Continuous tone    |
| Audio frequency              | 110 Hz             |
| Acoustic service life        | 5,000 h minimum    |
| APPROVAL DATA                |                    |
| Conforms with CE             | Yes                |
| Conforms with RoHS directive | Yes                |
| WEEE                         | Yes                |
| Conforms with ATEX-directive | No                 |
| Conforms with CCC            | No                 |