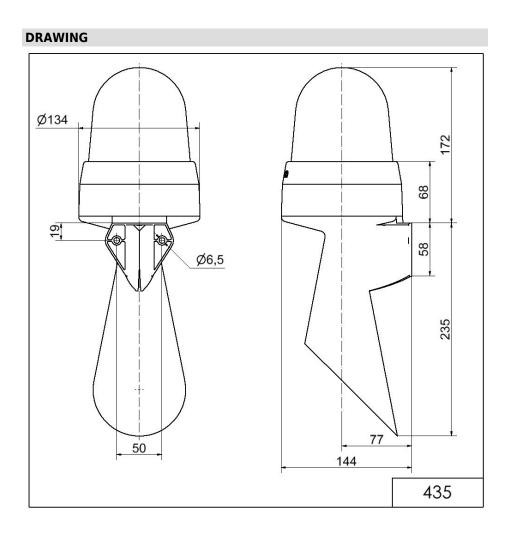

## Midi / LED/Flash/EVS/Horn 435 LED Horn WM Contin. tone 24VAC/DC YE

ļ

Part No.: 435.300.75

| MECHANICAL DATA              |                           |
|------------------------------|---------------------------|
| Length                       | 144 mm                    |
| Width                        | 134 mm                    |
| Height                       | 407 mm                    |
| Diameter                     | 134 mm                    |
| Materials                    | PC                        |
|                              | PC/ABS                    |
| Dome colour                  | Yellow                    |
| Housing colour               | Grey                      |
| Protection category          | IP65                      |
| Connection                   | Screw terminals           |
| cross-sectional area maximum | 1,50mm² / 16AWG           |
| Cable entry                  | Membrane grommet          |
| Cable entry minimum          | d = 1 mm                  |
| Cable entry maximum          | d = 13 mm                 |
| Tension relief               | Present (conforms to VDE) |
| Type of fixing               | Wall mounting             |
| Working temperature minimum  | -30°C                     |
| Working temperature maximum  | +50°C                     |
| Weight with packaging        | 742 g                     |
| Product weight               | 625 g                     |
| ELECTRICAL DATA              |                           |
| Operating voltage            | 24V                       |
| Operating voltage type       | AC/DC                     |
| Operating voltage frequency  | 50Hz                      |
| Operating voltage tolerance  | +/- 10%                   |
| Rated operational voltage    | 24 VDC                    |
| Rated operational current    | 405 mA                    |
| Rated inrush current         | 650 mA                    |
| Protection class             | Protection class 2        |
| Pollution degree             | 3                         |
| OPTICAL DATA                 |                           |
| Light source                 | LED                       |
| Light colour                 | Yellow                    |
| Optical signal image         | EVS<br>Flash<br>Permanent |
| Service life optical         | 50,000 h maximum          |
| •                            |                           |