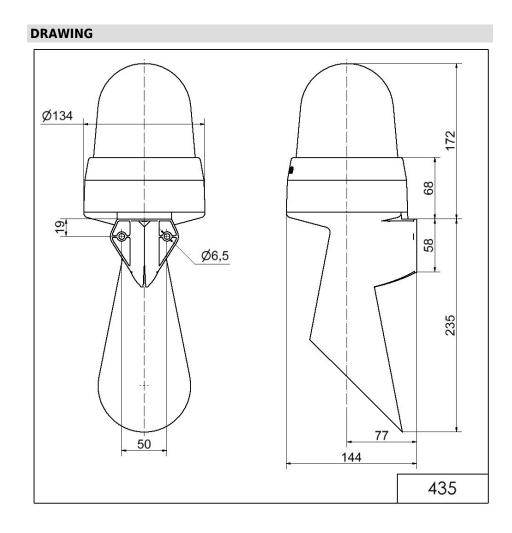

## **LED Horn WM Contin. tone 10-48VAC YE**

| MECHANICAL DATA              |                             |
|------------------------------|-----------------------------|
| Length                       | 144 mm                      |
| Width                        | 134 mm                      |
| Height                       | 407 mm                      |
| Diameter                     | 134 mm                      |
| Materials                    | PC<br>PC/ABS                |
| Dome colour                  | Yellow                      |
| Housing colour               | Grey                        |
| Protection category          | IP65                        |
| Connection                   | Screw terminals             |
| cross-sectional area maximum | 1,50mm <sup>2</sup> / 16AWG |
| Cable entry                  | Membrane grommet            |
| Cable entry minimum          | d = 1 mm                    |
| Cable entry maximum          | d = 13 mm                   |
| Tension relief               | Present (conforms to VDE)   |
| Type of fixing               | Wall mounting               |
| Working temperature minimum  | -30°C                       |
| Working temperature maximum  | +50°C                       |
| Weight with packaging        | 751 g                       |
| Product weight               | 629 g                       |