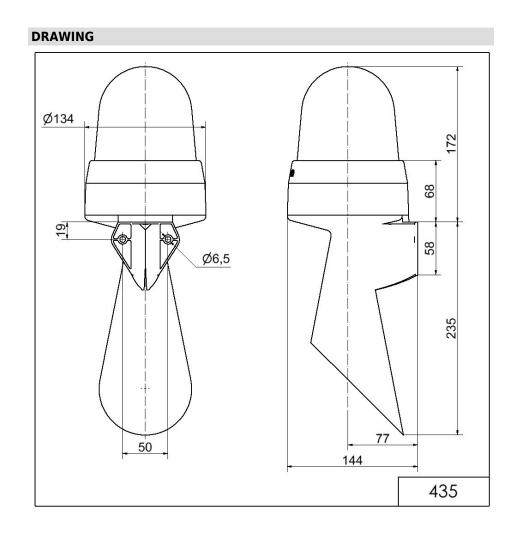

## **LED Horn WM Contin. tone 24VAC/DC GN**

| MECHANICAL DATA              |                             |
|------------------------------|-----------------------------|
| Length                       | 144 mm                      |
| Width                        | 134 mm                      |
| Height                       | 407 mm                      |
| Diameter                     | 134 mm                      |
| Materials                    | PC<br>PC/ABS                |
| Dome colour                  | Green                       |
| Housing colour               | Grey                        |
| Protection category          | IP65                        |
| Connection                   | Screw terminals             |
| cross-sectional area maximum | 1,50mm <sup>2</sup> / 16AWG |
| Cable entry                  | Membrane grommet            |
| Cable entry minimum          | d = 1 mm                    |
| Cable entry maximum          | d = 13 mm                   |
| Tension relief               | Present (conforms to VDE)   |
| Type of fixing               | Wall mounting               |
| Working temperature minimum  | -30°C                       |
| Working temperature maximum  | +50°C                       |
| Weight with packaging        | 742 g                       |
| Product weight               | 625 g                       |