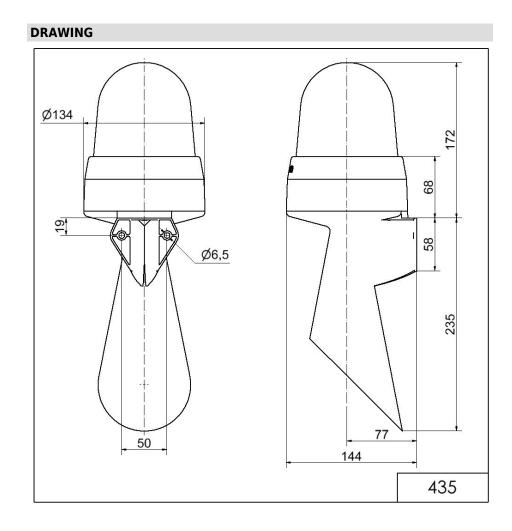

## **LED Horn WM Contin. tone 24VAC/DC RD**

| MECHANICAL DATA              |                             |
|------------------------------|-----------------------------|
| Length                       | 144 mm                      |
| Width                        | 134 mm                      |
| Height                       | 407 mm                      |
| Diameter                     | 134 mm                      |
| Materials                    | PC<br>PC/ABS                |
| Dome colour                  | Red                         |
| Housing colour               | Grey                        |
| Protection category          | IP65                        |
| Connection                   | Screw terminals             |
| cross-sectional area maximum | 1,50mm <sup>2</sup> / 16AWG |
| Cable entry                  | Membrane grommet            |
| Cable entry minimum          | d = 1 mm                    |
| Cable entry maximum          | d = 13 mm                   |
| Tension relief               | Present (conforms to VDE)   |
| Type of fixing               | Wall mounting               |
| Working temperature minimum  | -30°C                       |
| Working temperature maximum  | +50°C                       |
| Weight with packaging        | 742 g                       |
| Product weight               | 625 g                       |